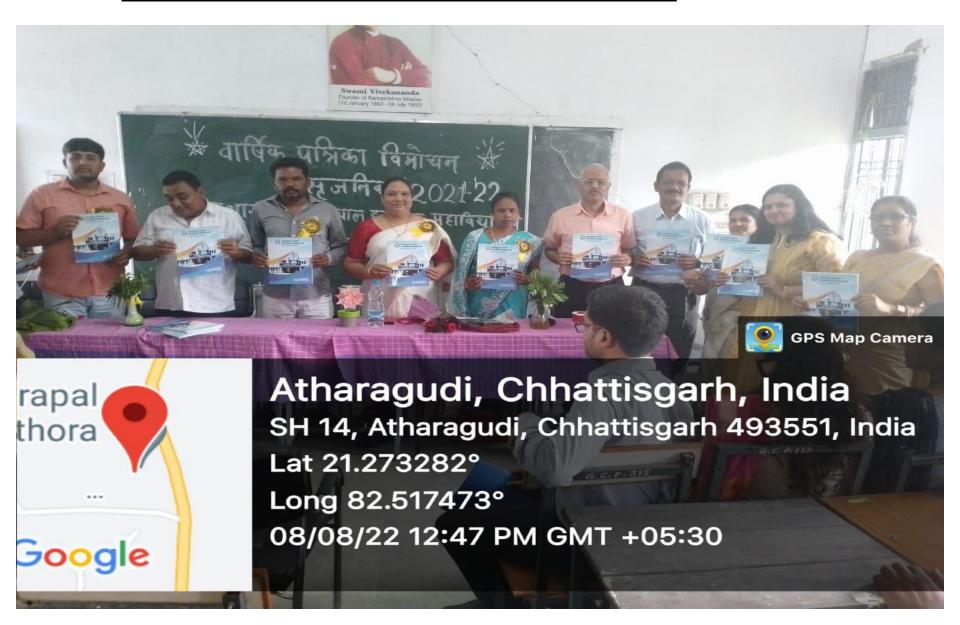

2022                  |
| 12     | N.S.S. Foundation day                                                  | N.S.S. govt. college pithora                  | 24/09/2022                  |
| 13     | World AIDS Day                                                         | N.S.S. & Red ribbon govt. college pithora     | 01/12/2022                  |
| 14     | 7 Days NSS Camp at Kishanpur village                                   | N.S.S. govt. college pithora                  | 15/12/2022 to<br>21/12/2022 |
| 15     | National Youth day                                                     | N.S.S. & Red ribbon govt. college pithora     | 12/01/2023                  |

## **PLANTATION 2022**







### **Covid Vaccination & BOOSTER DOZE 01/08/2022**



## YEARLY MAGZINE 'SRIJANIKA' 08/08/2022



## ONLINE QUIZ COMPETITION ON HAR-GHAR TIRANGA 13/08/2022 TO 15/08/2022

कार्यालय-प्राचार्य चन्द्रपाल डड़सेना शासकीय महाविद्यालय पिथौरा, जिला-महासमुन्द(छ०ग०) Webside-www.govtcollegepithora.ac.in Email-ID:- govtcollegepithora@gmail.com phone – 7707299373 दिनॉक ...12. / ...08 / 2022 Mahasamund (C.G.) Online guiz Cometipition "Celebration सूचना of the 75 Aiadi \* Required चन्द्रपाल डड़सेना शासकीय महाविद्यालय पिथौरा में 75 वी आजादी का अमृत महोत्सव " हर घर तिरगा" अभियान के उपलक्ष्य में पुस्तकालय , NSS व IQAC विभाग के संयुक्त तत्वाधान में online quiz competition का आयोजन 13/08/2022 से 15/08/2022 तक किया जा रहा है। 2. Type your Full Name \* जिसमें सभी महाविद्यालयीन अधिकारी / कर्मचारियों व विद्यार्थियों कि Online माध्यम सें उपस्थिति अपेक्षित है। Institute Name NSS कार्यक्रम अधिकारी च0प0ड0 शासकीय