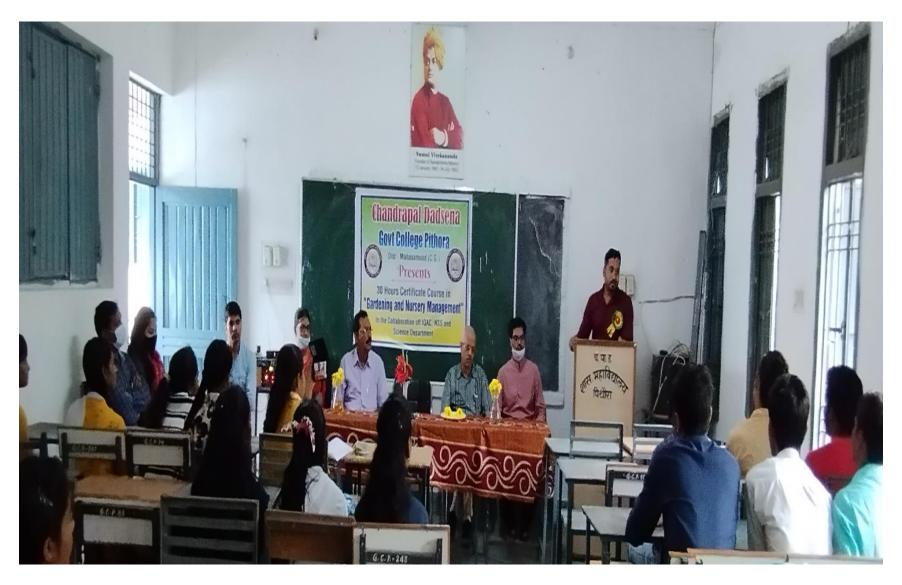

## CERTIFICATE COURSE 1<sup>st</sup> DAY ON DATED 10/08/2022 Chief guest – Mr. kailash Nayak, R.H.E.O. Pithora

## GARDENING AND NURSERY MANAGEMENT 1st DAY 10/08/2022 Chief guest – Mr. kailash Nayak, R.H.E.O. Pithora