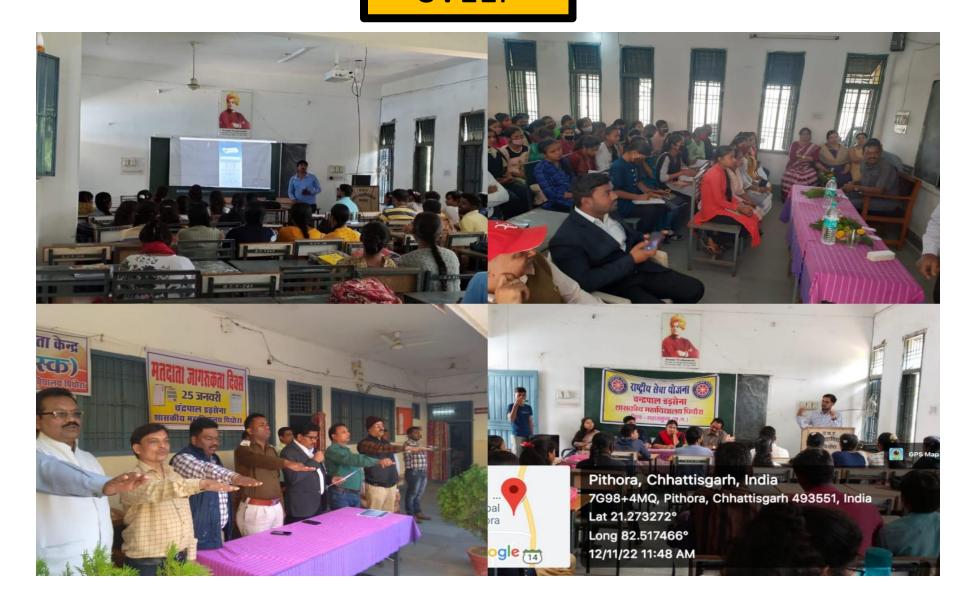

। स्वयसेवकों ने सबसे पहले ग्राम पंचायत परिसर की

रामकमार रविदास द्वारा किया गया उक्त शिविर में रासेयो लीडर अमन सोनी सूरज निराला योगेश भोई चंद्रहास प्रधान फ्याज आलम दोलामढी साह खगेश्वर साह मुकेश प्रधान एव साथी उपस्थित



#### Inauguration of special camp



**Cleanliness** 

#### **Paper cutting**



**Packing Compost kit** 

#### **Bouddhik paricharcha**



**Awareness Rally with Lakhya** song

### NSS Special Camp at Kishanpur from 15/12/2022 to 21/12/2022







Written exam NSS



**Gothan Kishanpur** 



**Cultural Program** 

Pashu Teekakaran



**Cultural activities** 





# National Youth Day Celebration12/01/2023





# **Red Ribbon and Youth Red Cross**



# **Red Ribbon and Youth Red Cross**





# Mask Distribution for Covid Precautions On Worlds AIDS Day









# **SVEEP**