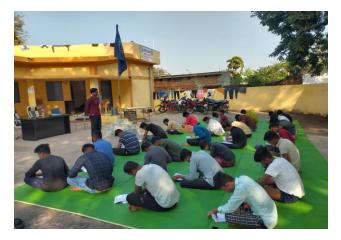

## **NSS ORIENTATION 18/08/2022**

Chief guest – Mr. Khirsagar Patel, Asst. Prof. Govt. college saraipali

## **NSS ORIENTATION 18/08/2022**

Chief guest – Mr. Khirsagar Patel, Asst. Prof. Govt. college saraipali

कार्यालय—प्राचार्य चन्द्रपाल ङङ्सेना शासकीय महाविद्यालय पिथीरा, जिला—महासमुन्द(छ०ग०) Webside-www.govtcollegepithora.ac.in Email-ID - govtcollegepithora@gmail.com phone 7707299373

#### NOTICE

All the students, NSS. Volunteers and Faculty member of this college are hereby informed that chandrapal dadsena government college pithora is organizing a Guest Lecture on the topic "Gardening and Nursery Management" given by the key speaker "Mr. Khirsagar Patel", Assistant Professor Zoology Government college Saraipali on Dated 18/08/2022. After lecture the key speaker visited to garden.