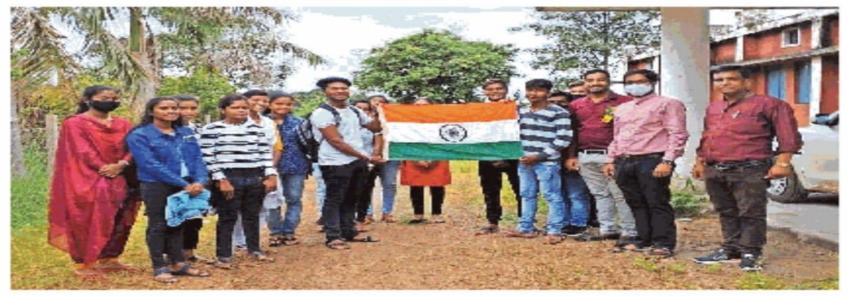

### HAR GHAR TIRANGA PROGRAM ORGANIZED ON DATED 10/08/2022

कार्यालय—प्राचार्य चन्द्रपाल उड्सेना शासकीय महाविद्यालय पिथौरा, जिला—महासमुन्द(छ०ग०) Webside-www.govtcollegepithora.ac.in Email-ID:- <u>govtcollegepithora@gmail.com</u> phone 7707299373

# स्वयंसेवकों ने चलाया घर–घर तिरंगा अभियान

पिथौरा(वि)। चंद्रपाल डडसेना शासकीय महाविद्यालय पिथौरा के राष्ट्रीय सेवा योजना इकाई द्वारा आजादी के अमृत महोत्सव के अंतर्गत हर घर तिरंगा कार्यक्रम किया गया। कार्यक्रम की शुरुआत महाविद्यालय के प्राचार्य डॉ. एसएस तिवारी एवं कार्यक्रम के मुख्य अतिथि कैलाश कुमार नायक,

ग्रामीण उद्यानिकी विस्तार अधिकारी द्वारा की गयी। जिनके द्वारा सभी विद्यार्थियों एवं प्राध्यापकों को हर घर में तिरंगा फहराने का आह्वान किया गया। जिससे सभी के मन में देशभिक्त की भावना जागृत हो। कार्यक्रम का संचालन रासेयों के कार्यक्रम अधिकारी शेखर कानूनगों द्वारा किया गया।