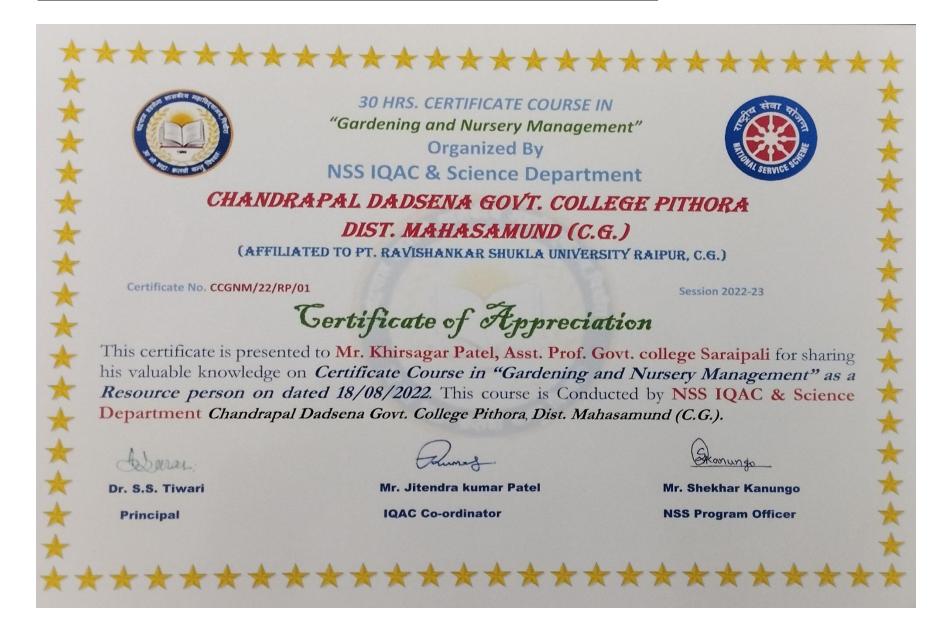

## **NSS ORIENTATION 18/08/2022**

Chief guest – Mr. Khirsagar Patel, Asst. Prof. Govt. college saraipali

## **NSS ORIENTATION 18/08/2022**

Chief guest – Mr. Khirsagar Patel, Asst. Prof. Govt. college saraipali

कार्यालय—प्राचार्य चन्द्रपाल ङङ्सेना शासकीय महाविद्यालय पिथीरा, जिला—महासमुन्द(छ०ग०) Webside-www.govtcollegepithora.ac.in Email-ID - govtcollegepithora@gmail.com phone 7707299373

#### NOTICE

All the students, NSS. Volunteers and Faculty member of this college are hereby informed that chandrapal dadsena government college pithora is organizing a Guest Lecture on the topic "Gardening and Nursery Management" given by the key speaker "Mr. Khirsagar Patel", Assistant Professor Zoology Government college Saraipali on Dated 18/08/2022. After lecture the key speaker visited to garden.