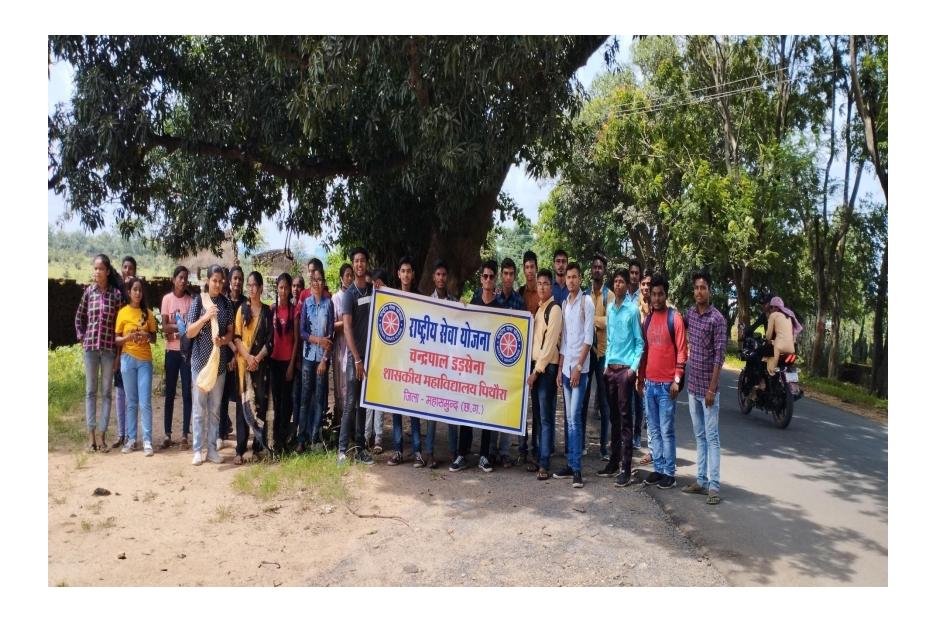

## NSS UNIT VISITED SIDDHI VINAYAK NURSERY, PITHORA

### NSS UNIT VISITED SIDDHI VINAYAK NURSERY, PITHORA