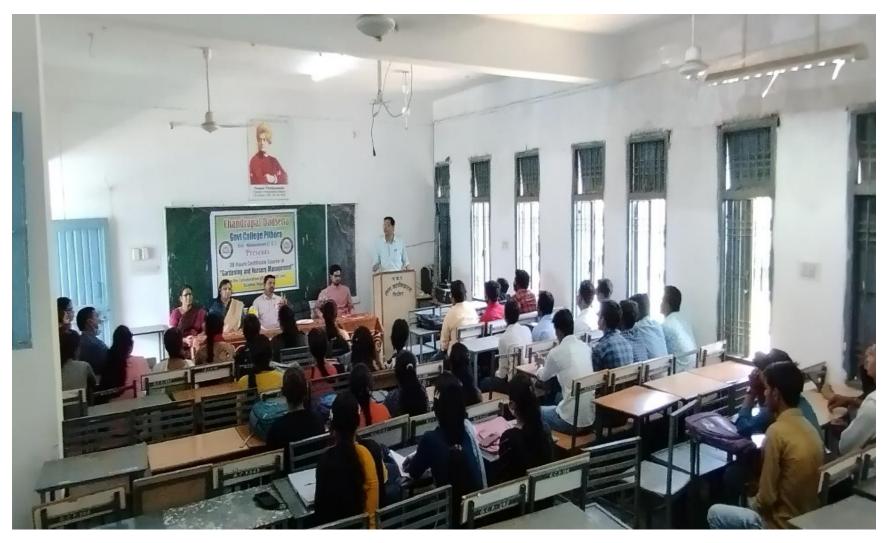

## **NSS ORIENTATION 18/08/2022**

Chief guest – Mr. Khirsagar Patel, Asst. Prof. Govt. college saraipali

## **NSS ORIENTATION 18/08/2022**

Chief guest – Mr. Khirsagar Patel, Asst. Prof. Govt. college saraipali

कार्यालय—प्राचार्य चन्द्रपाल ङङ्सेना शासकीय महाविद्यालय पिथीरा, जिला—महासमुन्द(छ०ग०) Webside-www.govtcollegepithora.ac.in Email-ID - govtcollegepithora@gmail.com phone 7707299373

#### NOTICE

All the students, NSS. Volunteers and Faculty member of this college are hereby informed that chandrapal dadsena government college pithora is organizing a Guest Lecture on the topic "Gardening and Nursery Management" given by the key speaker "Mr. Khirsagar Patel", Assistant Professor Zoology Government college Saraipali on Dated 18/08/2022. After lecture the key speaker visited to garden.