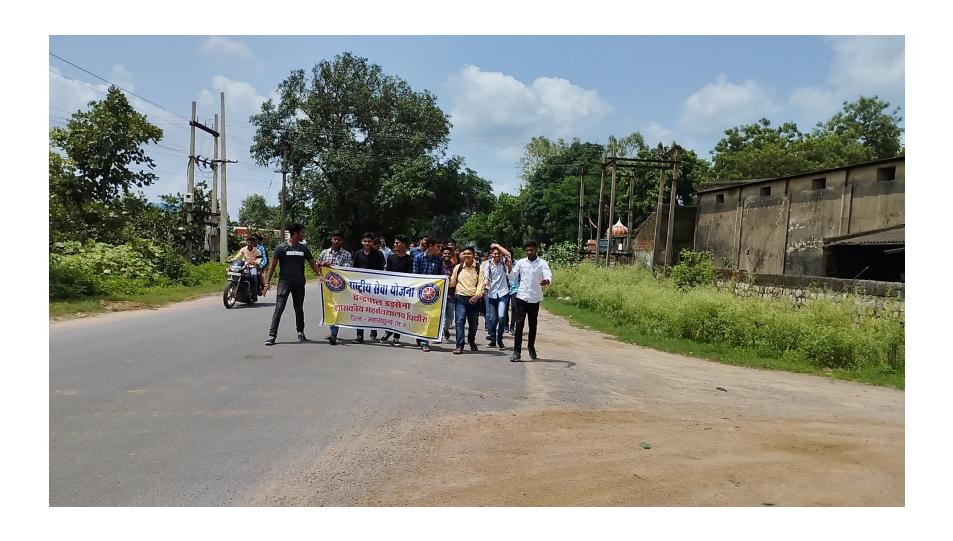

e students, NSS. Volunteers and Faculty member of this college are hereby informed that chandrapal dadsena government college pithora is organizing a Guest Lecture on the topic "Gardening and Nursery Management" given by the key speaker "Mr. Khirsagar Patel", Assistant Professor Zoology Government college Saraipali on Dated 18/08/2022. After lecture the key speaker visited to garden.

Timing - 11:00 A.M. to 12:30 P.M. - Guest Lecture

12:30 P.M. to 2:00 P.M. - Field work

NSS Program Officer

Mr. Shekhar Kanungo

Principal Chandrapal Dadsena Gove College Pithora, Distt-Mahasamund(C.G.)

Dr. S.S. Tiwari

C.P.D. Govt.College Pithora

Dist.-Mahasamund



## NSS RALLY IS ORGANIZED TO MAKE AWARENESS ABOUT COVID VACCINATION



## NSS RALLY IS ORGANIZED TO MAKE AWARENESS ABOUT COVID VACCINATION





## NSS UNIT VISITED SIDDHI VINAYAK NURSERY, PITHORA



### NSS UNIT VISITED SIDDHI VINAYAK NURSERY, PITHORA



## विद्यार्थियों को दी औषधीय पौधों की जानकारी



नर्सरी का भ्रमण करते विद्यार्थी । • **प्रियांश्** 

पिथौरा (वि)। चंद्रपाल डडसेना शासकीय महाविद्यालय पिथौरा में प्राचार्य डॉ. एसएस तिवारी के मार्गदर्शन में राष्ट्रीय सेवा योजना इकाई द्वारा 10 दिवसीय सर्टिफिकेट कोर्स के अंतर्गत पर्यावरण एवं औषधीय पौधों पर आधारित एक दिवसीय व्याख्यान एवं नर्सरी भ्रमण किया गया। जिसमें मुख्य वक्ता एवं मुख्य अतिथि के रूप में खीरसागर पटेल(सहायक प्राध्यापक प्राणी शास्त्र) शासकीय महाविद्यालय सरायपाली, जिला- महासमुंद उपस्थित थे। कार्यक्रम के उपरांत रैली निकालकर नर्सरी भ्रमण किया गया तथा सभी छात्र छात्राओं को विभिन्न औषधीय एवं सजावटी पौधों से अवगतकराया गया।

भ्रमण के पश्चात पौधारोपण भी किया गया। जिसमें विज्