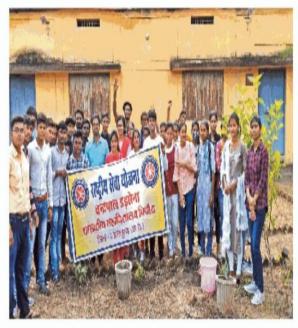

unteers and Faculty member of this college are hereby informed that chandrapal dadsena government college pithora is organizing poster competition on the theme "Cleanliness on Dated 22/08/2022. On that day Plantation is being organized The timing of the program is 11:00 A.M to 2:00 P.M.

NSS Program Office

Mr. Shekhar Kanungo

Chandrapal Dadsena Govt. College Pithora, Distt-Mahasamund(C.G.) Principal

Dr. S.S. Tiwari

C.P.D. Govt.College Pithora

Dist.-Mahasamund

# स्वच्छता की थीम पर स्वयंसेवकों ने बनाया पोस्टर

शासकीय महाविद्यालय पिथौरा में प्राचार्य डॉ एसएस तिवारी के मार्गदर्शन में राष्टीय सेवा योजना इकाई द्वारा के अंतर्गत स्वच्छता की थीम पर पोस्टर प्रतियोगिता आयोजित की गयी। जिसमें 40 से अधिक प्रतिभागियों ने हिस्सा लिया था।

के परचात वॉटनीकल गार्डन में पौधारोपण किया गया। जिसमें 20 से



स्वच्छता कार्य में जुटे एनएसएस के स्वयंसेवक । 🖲 प्रियाशु

अधिकपूल-पौधेरोपेगये। के साथ हिस्सा लिया। कार्यक्रम का अधिकारी शेखर कानूनगो द्वारा किया समस्त छात्र छात्राओं ने इसमें उत्साह संचालन राष्ट्रीय सेवा योजना के कार्यक्रम

# **POSTER COMPETITION ON THE THEME CLEANLINESS 22/08/2022**



# **POSTER COMPETITION ON NATIONAL SCIENCE DAY 28 FEB 2022**



# **CELEBRATION OF GREEN DAY ON DATED 24/08/2022**



# **CELEBRATION OF GREEN DAY ON DATED 24/08/2022**



# **CERTIFICATE DISTRIBUTION FOR 30 HOURS PROGRAM**



#### **CERTIFICATE DISTRIBUTION FOR KEY SPEAKERS**



#### **CERTIFICATE DISTRIBUTION FOR KEY SPEAKERS**



## YEARLY MAGZINE 'SRIJANIKA' 08/08/2022



# NSS VOLUNTEERS TRYING LUCK ON MUSICAL CHAIR GAME 24 Sep 2022 NSS Foundation Day



# VOTER AWARENESS FOR LINKING AADHAR THROUGH V