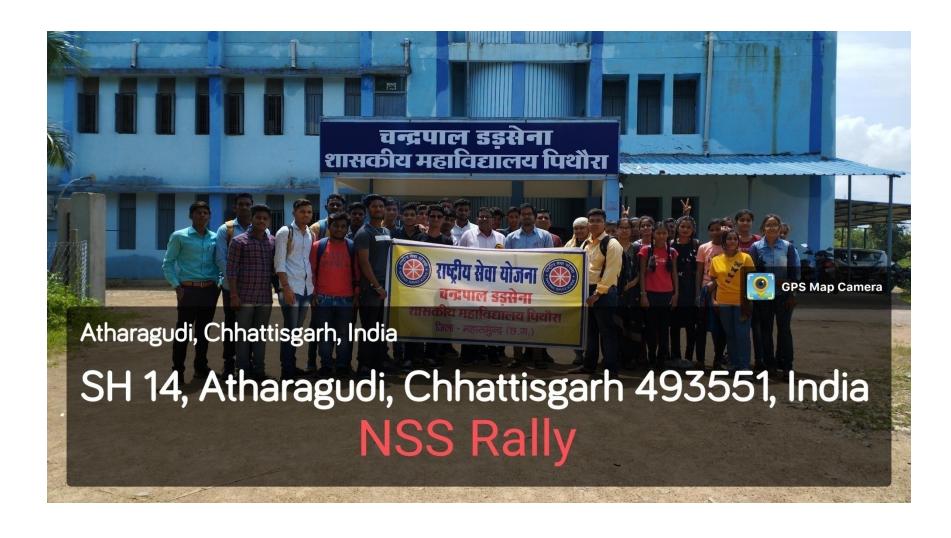

thora@gmail.com phone 7707299373

Date: 12/08/2022

#### NOTICE

All the students, NSS. Volunteers and Faculty member of this college are hereby informed that chandrapal dadsena government college pithora is organizing a Guest Lecture on the topic "Gardening and Nursery Management" given by the key speaker "Mr. Khirsagar Patel", Assistant Professor Zoology Government college Saraipali on Dated 18/08/2022. After lecture the key speaker visited to garden.

Timing - 11:00 A.M. to 12:30 P.M. - Guest Lecture

12:30 P.M. to 2:00 P.M. - Field work

NSS Program Officer

Mr. Shekhar Kanungo

Principal Chandrapal Dadsena Gove College Pithora, Distt-Mahasamund(C.G.)

Dr. S.S. Tiwari

C.P.D. Govt.College Pithora

Dist.-Mahasamund



## NSS RALLY IS ORGANIZED TO MAKE AWARENESS ABOUT COVID VACCINATION



## NSS RALLY IS ORGANIZED TO MAKE AWARENESS ABOUT COVID VACCINATION





## NSS UNIT VISITED SIDDHI VINAYAK NURSERY, PITHORA



### NSS UNIT VISITED SIDDHI VINAYAK NURSERY, PITHORA



## विद्यार्थियों को दी औषधीय पौधों की जानकारी



नर्सरी का भ्रमण करते विद्यार्थी । • **प्रियांश्** 

पिथौरा (वि)। चंद्रपाल डडसेना शासकीय महाविद्यालय पिथौरा में प्राचार्य डॉ. एसएस तिवारी के मार्गदर्शन में राष्ट्रीय सेवा योजना इकाई द्वारा 10 दिवसीय सर्टिफिकेट कोर्स के अंतर्गत पर्यावरण एवं औषधीय पौधों पर आधारित एक दिवसीय व्याख्यान एवं नर्सरी भ्रमण किया गया। जिसमें मुख्य वक्ता एवं मुख्य अतिथि के रूप में खीरसागर पटेल(सहायक प्राध्यापक प्राणी शास्त्र) शासकीय महाविद्यालय सरायपाली, जिला- महासमुंद उपस्थित थे। कार्यक्रम के उपरांत रैली निकालकर नर्सरी भ्रमण किया गया तथा सभी छात्र छात्राओं को विभिन्न औषधीय एवं सजावटी पौध