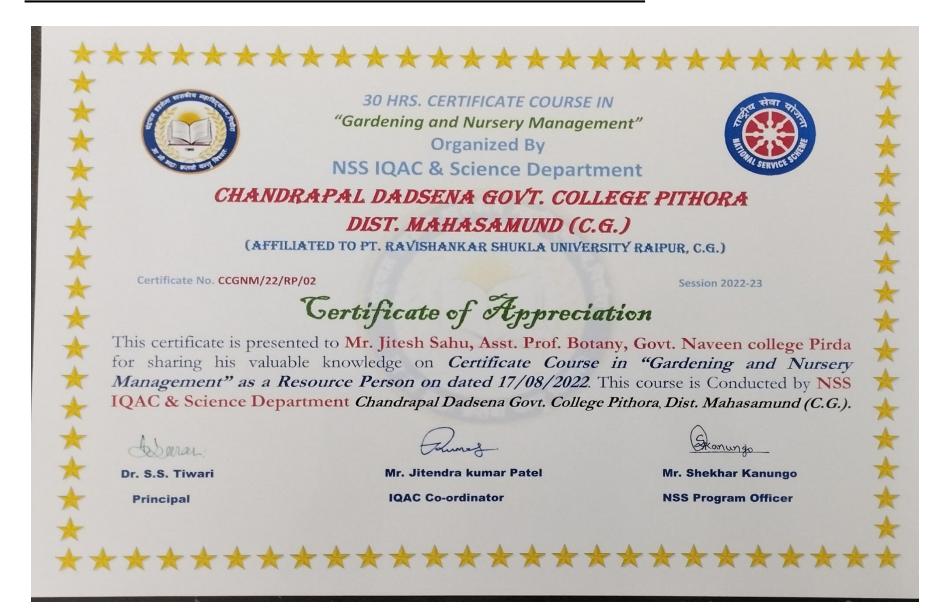

## ONE DAY GUEST LECTURE on 17/08/2022

Chief Guest - Mr. Jitesh Sahu, Asst. Prof. Botany Govt. naveen college pirda, dist- Mahasamund

# ONE DAY GUEST LECTURE on 17/08/2022 Chief Guest - Mr. Jitesh Sahu, Asst. Prof. Botany Govt. naveen college Pirda, dist- Mahasamund