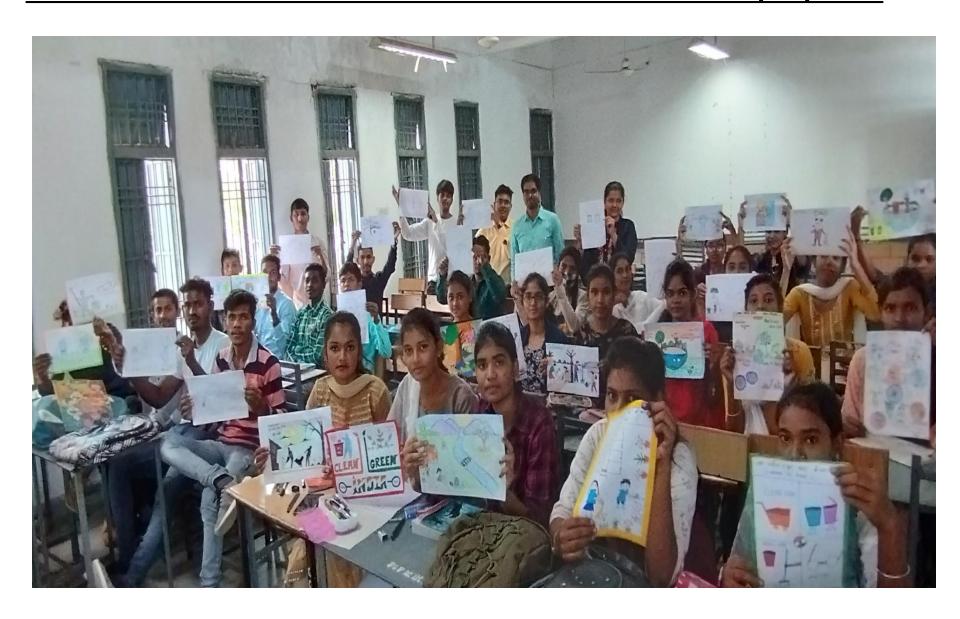

## स्वच्छता की थीम पर स्वयंसेवकों ने बनाया पोस्टर

पिथौरा (वि)। चंद्रपाल डडसेना शासकीय महाविद्यालय पिथौरा में प्राचार्य डॉ एसएस तिवारी के मार्गदर्शन में राष्टीय सेवा योजना डकाई द्वारा 10 दिवसीय सर्टिफिकेट कोर्स के अंतर्गत स्वच्छता की थीम पर पोस्टर प्रतियोगिता आयोजित की गयी। जिसमें 40 से अधिक प्रतिभागियों ने हिस्सा लिया था।

प्रतियोगिता में पूजा सेठ एवं युगल मरकाम संयुक्त रूप से प्रथम स्थान पर रहे। प्रतियोगित के पश्चात बॉटनीकल गार्डन में पौधारोपण किया गया। जिसमें 20 से अधिकफल-पौधे रोपे गये।

स्वच्छता कार्य में जुटे एनएसएस के स्वयंसेवक । • प्रियाशु