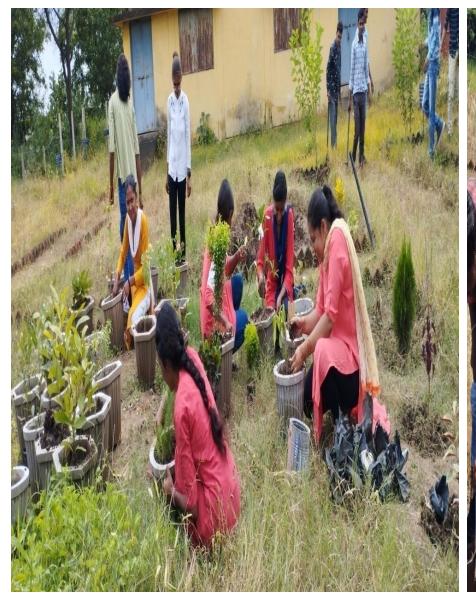

चंद्रपाल डडसेना शासकीय महाविद्यालय पिथौरा में प्राचार्य डॉ. एसएस तिवारी के मार्गदर्शन में राष्ट्रीय सेवा योजना इकाई द्वारा 10 विवसीय सर्टिफिकेट कोर्स के अंतर्गत पर्यावरण एवं औषधीय पौधों पर आधारित एक विवसीय व्याख्यान एवं नर्सरी भ्रमण किया गया। जिसमें मुख्य वक्ता एवं मुख्य अतिथि के रूप में खीरसागर पटेल (सहायक प्राध्यापक प्राणी शास्त्र) शासकीय महाविद्यालय सरायपाली, जिला- महासमुंद उपस्थित थे।

कार्यक्रम के उपरांत रैली निकालकर नर्सरी भ्रमण किया गया तथा सभी छात्र छात्राओं को विभिन्न औषधीय एवं सजावटी पौधों से अवगतक्राया गया।

भ्रमण के पश्चात पौधारोपण भी किया गया। जिसमें विज्ञान विभाग के स्टाफ टिकेश्वरी, सुमन पटेल एवं डुलेश्वर ठाक्तर उपस्थित थे। संपूर्ण कार्यक्रम का संचालन राष्ट्रीय सेवा योजना के कार्यक्रम अधिकारी शेखर कानूनगो द्वारा

## **GARDEN CLEANING 2022**



## **PLANTATION PROGRAM 2022**





## **GARDEN VISIT**

**CHIEF GUEST-** Shree Brijlal Patel, PRINCIPAL Govt. Naveen college Pirda





## PLANTATION TO DEVELOP BOTANICAL GARDEN 2022





## ONE DAY GUEST LECTURE on 17/08/2022

Chief Guest - Mr. Jitesh Sahu, Asst. Prof. Botany Govt. naveen college pirda, dist- Mahasamund



# ONE DAY GUEST LECTURE on 17/08/2022 Chief Guest - Mr. Jitesh Sahu, Asst. Prof. Botany Govt. naveen college Pirda, dist- Mahasamund



#### **PATRIKA, DATED - 03/08/2022**



## गांवों में चलाया जा रहा स्वच्छता पखवाड़ा

अरंड (पिथौरा)। ग्राम खुटेरी में नेहरू युवा केंद्र महासमुंद के राष्ट्रीय स्वयं सेवक राजेश सेन और हुसन लाल पटेल द्वारा पिथौरा के सभी ग्राम पांचायत में स्वच्छ भारत थीम के तहत स्वच्छता पखवाड़ा सुचारू रूप से चलाया जा रहा है। जिसमें ग्राम पांचायत खुटेरी में तालाब के आसपास स्वच्छता अभियान च