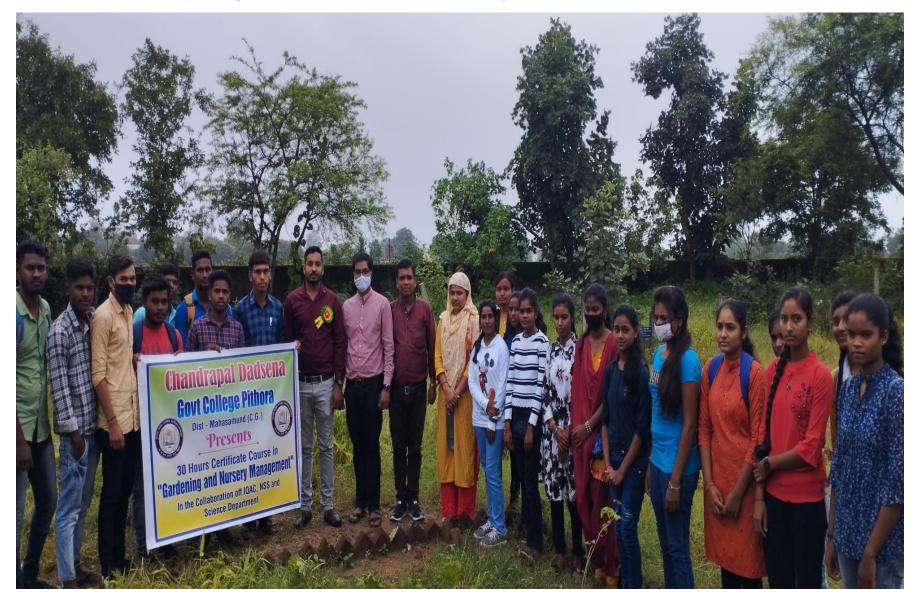

## 10 DAYS CERTIFICATE COURSE from 10/08/2022 to 24/08/2022

Chandrapal Dadsena Govt. College Pithora,

Dist Mahasamund (C.G.)

**Presents** 

\*\*\*\*\*\*\*\*\*\*\*\*\*\*\*\*\*\*

Certificate Course in

"Gardening and Nursery Management" (30 hours)

#### In the collaboration of IQAC, NSS and Science Department

**About:** Seeing towards the practical approach and Providing training based educational course those applied in nature, C.P.D. Govt college Pithora is of view that the Certificate course on the given topic will be of vital importance.

## PLANTATION TO DEVELOP BOTANICAL GARDEN 2022