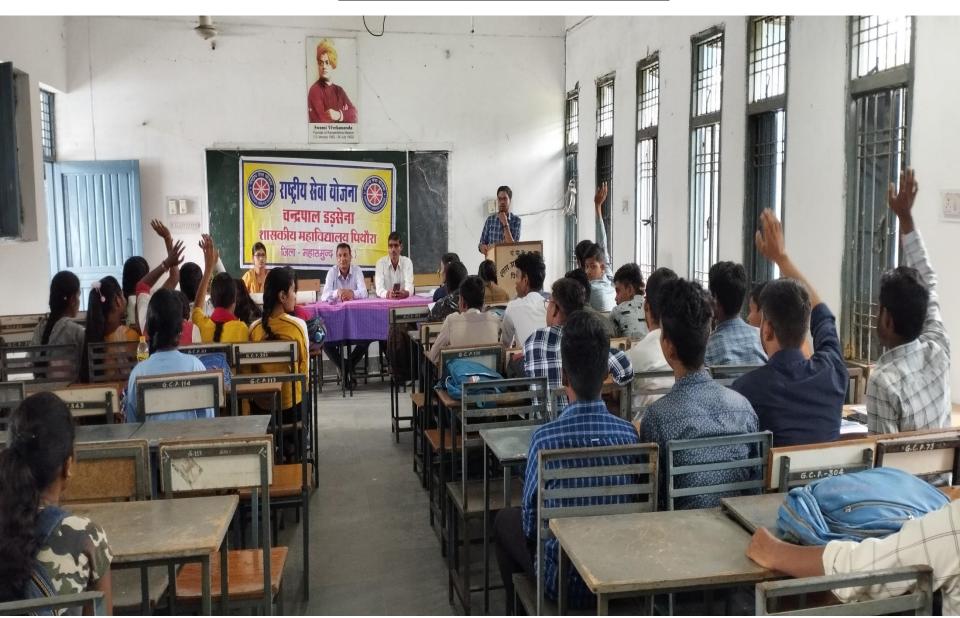

## **NSS ORIENTATION 18/08/2022**

Chief guest – Mr. Khirsagar Patel, Asst. Prof. Govt. college saraipali

## **NSS ORIENTATION 18/08/2022**

Chief guest – Mr. Khirsagar Patel, Asst. Prof. Govt. college saraipali

कार्यालय—प्राचार्य चन्द्रपाल ङङ्सेना शासकीय महाविद्यालय पिथीरा, जिला—महासमुन्द(छ०ग०) Webside-www.govtcollegepithora.ac.in Email-ID - govtcollegepithora@gmail.com phone 7707299373

Date: 12/08/2022

#### NOTICE

All the students, NSS. Volunteers and Faculty member of this college are hereby informed that chandrapal dadsena government college pithora is organizing a Guest Lecture on the topic "Gardening and Nursery Management" given by the key speaker "Mr. Khirsagar Patel", Assistant Professor Zoology Government college Saraipali on Dated 18/08/2022. After lecture the key speaker visited to garden.

Timing - 11:00 A.M. to 12:30 P.M. - Guest Lecture

12:30 P.M. to 2:00 P.M. - Field work

NSS Program Officer

Mr. Shekhar Kanungo

Principal Chandrapal Dadsena Gove College Pithora, Distt-Mahasamund(C.G.)

Dr. S.S. Tiwari