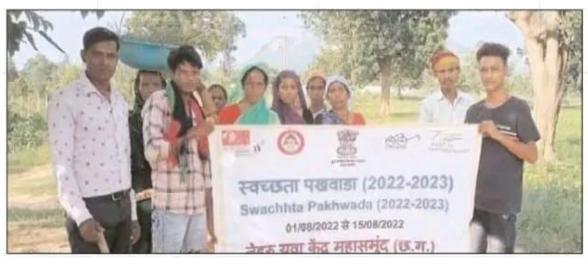

## गांवों में चलाया जा रहा स्वच्छता पखवाड़ा

अरंड (पिथौरा)। ग्राम खुटेरी में नेहरू युवा केंद्र महासमुंद के राष्ट्रीय स्वयं सेवक राजेश सेन और हुसन लाल पटेल द्वारा पिथौरा के सभी ग्राम पांचायत में स्वच्छ भारत थीम के तहत स्वच्छता पखवाड़ा सुचारू रूप से चलाया जा रहा है। जिसमें ग्राम पांचायत खुटेरी में तालाब के आसपास स्वच्छता अभियान चलाया गया। जिसमें राष्ट्रीय युवा स्वयं सेवक राजेश सेन ने बताया कि स्वच्छता पखवाड़ा का मुख्य उद्देश्य युवा मंडलों और ग्रामीणों को बताना था कि स्वच्छता बनाए रखने के लिए हमें इधर-उधर कचरा नहीं फेकना चाहिए। कचरा हमेशा कूड़ेदान में ही डालना चाहिए। यह भी कहा गया है कि इस स्वच्छता में भगवान वास करते हैं। इसलिए स्वच्छता अपनाएं और देश को आगे बढ़ाएं। बेहतर स्वच्छता से ही भारत के गांव को आदर्श बनाया जा सकता है। इसलिए दूसरों को भी स्वच्छता के लिए प्रेरित करें। जिसमें आदर्श युवा मंडल के संतोष यादव, फागसिंह ध्रुव, महेन्द बरिह आदि मौजूद रहे।

## राष्ट्रीय स्वयंसेवक द्वारा ग्राम खुटेरी में स्वच्छता अभियान चलाया गया

पिथौरा ट्रैक सीजी गौरव चंद्राकर/ नेहरू युवा केंद्र महासमुंद (युवा कार्यक्रम एवं खेल मंत्रालय, भारत सरकार) के। राष्ट्रीय स्वयंसेवक राजेश सेन और हुसन लाल पटेल के द्वारा पिथौरा के सभी ग्राम पांचायत में स्वच्छ भारत थीम के तहत स्वच्छता

पखवाड़ा सुचारू रूप से चलाया जा रहा है. जिसमे ग्राम पांचायत खुटेरी मे तालाब के आस पास स्वच्छता अभियान चलाया गया । जिसमे राष्ट्रीय युवा स्वयं सेवक राजेश सेन ने बताया कि स्वच्छता पखवाड़ा का मुख्य उद्देश्य युवा मंडलों और ग्रामीणों को बताना था कि स्वच्छता बनाए रखने के लिए हमें इधर-उधर कचरा नहीं फेकान चाहिए. कचरा हमेशा कुड़ेदान में ही डालना चाहिए। यह भी कहा गया है कि इस स्वच्छता में भगवान वास करते हैं। इसलिए स्वच्छता अपनाएं और देश को आगे बढाएं। बेहतर स्वच्छता से ही भारत के गांव को आदर्श बनाया जा सकता है। इसलिए दूसरों को भी स्वच्छता के लिए प्रेरित करें। जिसमें आदर्श युवा मंडल के साथी- संतोष यादव, फागसिंह ध्रुव ,महेन्द बरिह और जय मां काली महिला समिति का भी बहुत सहयोग मिला।