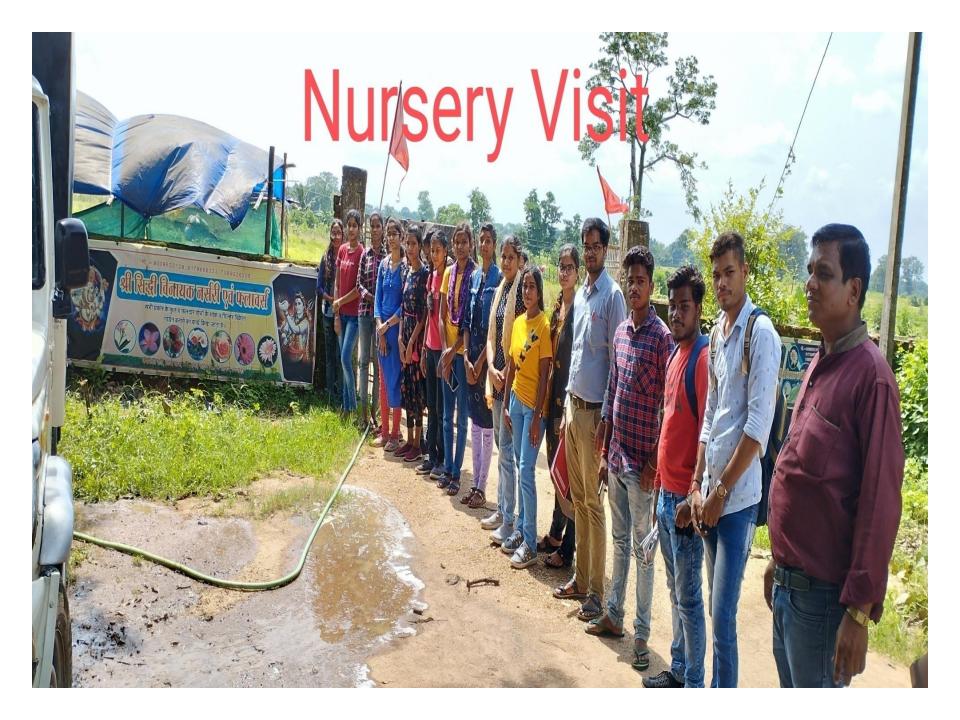

## NSS UNIT VISITED SIDDHI VINAYAK NURSERY, PITHORA

### NSS UNIT VISITED SIDDHI VINAYAK NURSERY, PITHORA