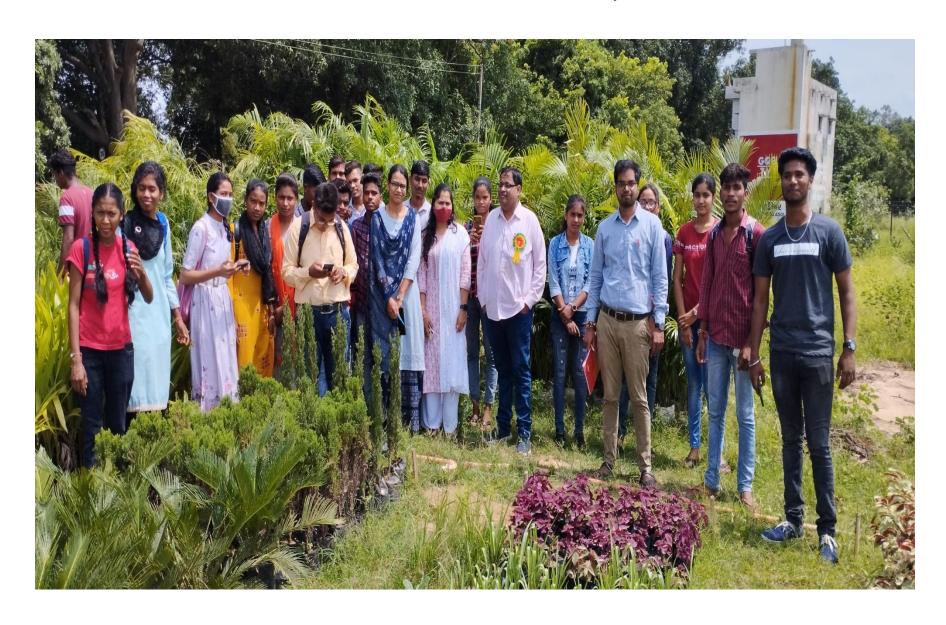

#### विद्यार्थियों को दी औषधीय पौधों की जानकारी

नर्सरी का भ्रमण करते विद्यार्थी । • **प्रियांश** 

पिथौरा (वि)। चंद्रपाल डडसेना शासकीय महाविद्यालय पिथौरा में प्राचार्य डॉ. एसएस तिवारी के मार्गदर्शन में राष्ट्रीय सेवा योजना इकाई द्वारा 10 विवसीय सर्टिफिकेट कोर्स के अंतर्गत पर्यावरण एवं औषधीय पौधों पर आधारित एक विवसीय व्याख्यान एवं नर्सरी भ्रमण किया गया। जिसमें मुख्य वक्ता एवं मुख्य अतिथि के रूप में खीरसागर पटेल (सहायक प्राध्यापक प्राणी शास्त्र) शासकीय महाविद्यालय सरायपाली, जिला- महासमुंद उपस्थित थे।

कार्यक्रम के उपरांत रैली निकालकर नर्सरी भ्रमण किया गया तथा सभी छात्र छात्राओं को विभिन्न औषधीय एवं सजावटी पौधों से अवगतक्राया गया।

भ्रमण के पश्चात पौधारोपण भी किया गया। जिसमें विज्ञान विभाग के स्टाफ टिकेश्वरी, सुमन पटेल एवं डुलेश्वर ठाक्तर उपस्थित थे। संपूर्ण कार्यक्रम का संचालन राष्ट्रीय सेवा योजना के कार्यक्रम अधिकारी शेखर कानूनगो द्वारा

## विद्यार्थियों को दी औषधीय पौधों की जानकारी

नर्सरी का भ्रमण करते विद्यार्थी । • **प्रियांश्** 

पिथौरा (वि)। चंद्रपाल डडसेना शासकीय महाविद्यालय पिथौरा में प्राचार्य डॉ. एसएस तिवारी के मार्गदर्शन में राष्ट्रीय सेवा योजना इकाई द्वारा 10 दिवसीय सर्टिफिकेट कोर्स के अंतर्गत पर्यावरण एवं औषधीय पौधों पर आधारित एक दिवसीय व्याख्यान एवं नर्सरी भ्रमण किया गया। जिसमें मुख्य वक्ता एवं मुख्य अतिथि के रूप में खीरसागर पटेल(सहायक प्राध्यापक प्राणी शास्त्र) शासकीय महाविद्यालय सरायपाली, जिला- महासमुंद उपस्थित थे। कार्यक्रम के उपरांत रैली निकालकर नर्सरी भ्रमण किया गया तथा सभी छात्र छात्राओं को विभिन्न औषधीय एवं सजावटी पौधों से अवगतकराया गया।

भ्रमण के पश्चात पौधारोपण भी किया गया। जिसमें विज्ञान विभाग के स्टाफ टिकेश्वरी, सुमन पटेल एवं दुलेश्वर ठाकुर उपस्थित थे। संपूर्ण कार्यक्रम का संचालन राष्ट्रीय सेवा योजना के कार्यक्रम अधिकारी शेखर कानूनगो द्वारा किया गया।