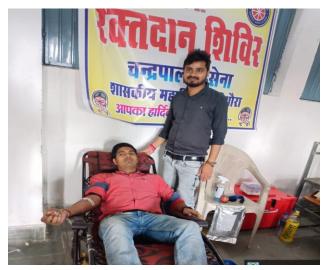

## **BLOOD DONATION 21 0ct 2022**

## कॉलेज में रक्तदान शिविर...

पिथौरा। चंद्रपाल डडसेना शासकीय महाविद्यालय पिथौरा में प्राचार्य डॉ एसएस तिवारी के मार्गदर्शन में राष्ट्रीय सेवा योजना, रेड रिबन क्लब एवं आरसी क्लब रायपुर के संयुक्त तत्वावधान में एक दिवसीय विशाल रक्तदान शिविर का आयोजन किया गया, जिसमें प्राध्यापकों एवं छात्र—छात्राओं सहित 30 प्रतिभागियों ने हिस्सा लिया। आरसी क्लब रायपुर द्वारा रक्तदान में भाग लेने वाले सभी प्रतिभागियों को प्रमाण पत्र एवं हेलमेट भी प्रदान किया गया।