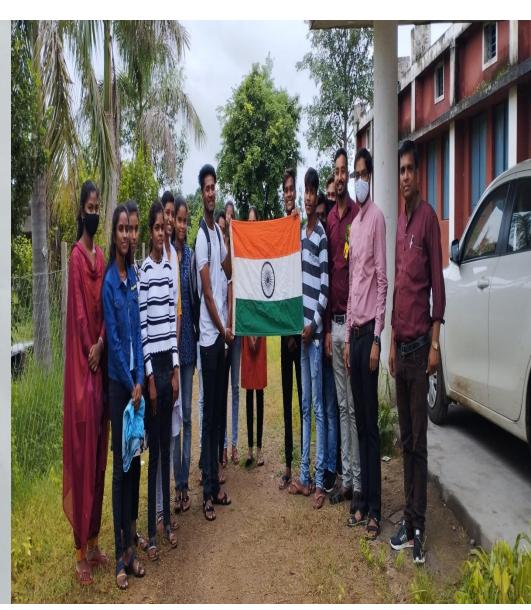

### HAR GHAR TIRANGA PROGRAM ORGANIZED ON DATED 10/08/2022

कार्यालय—प्राचार्य चन्द्रपाल उड्सेना शासकीय महाविद्यालय पिथौरा, जिला—महासमुन्द(छ०ग०) Webside-www.govtcollegepithora.ac.in Email-ID:- <u>govtcollegepithora@gmail.com</u> phone 7707299373

# स्वयंसेवकों ने चलाया घर–घर तिरंगा अभियान

पिथौरा(वि)। चंद्रपाल डडसेना शासकीय महाविद्यालय पिथौरा के राष्ट्रीय सेवा योजना इकाई द्वारा आजादी के अमृत महोत्सव के अंतर्गत हर घर तिरंगा कार्यक्रम किया गया। कार्यक्रम की शुरुआत महाविद्यालय के प्राचार्य डॉ. एसएस तिवारी एवं कार्यक्रम के मुख्य अतिथि कैलाश कुमार नायक,

ग्रामीण उद्यानिकी विस्तार अधिकारी द्वारा की गयी। जिनके द्वारा सभी विद्यार्थियों एवं प्राध्यापकों को हर घर में तिरंगा फहराने का आह्वान किया गया। जिससे सभी के मन में देशभिक्त की भावना जागृत हो। कार्यक्रम का संचालन रासेयों के कार्यक्रम अधिकारी शेखर कानूनगों द्वारा किया गया।