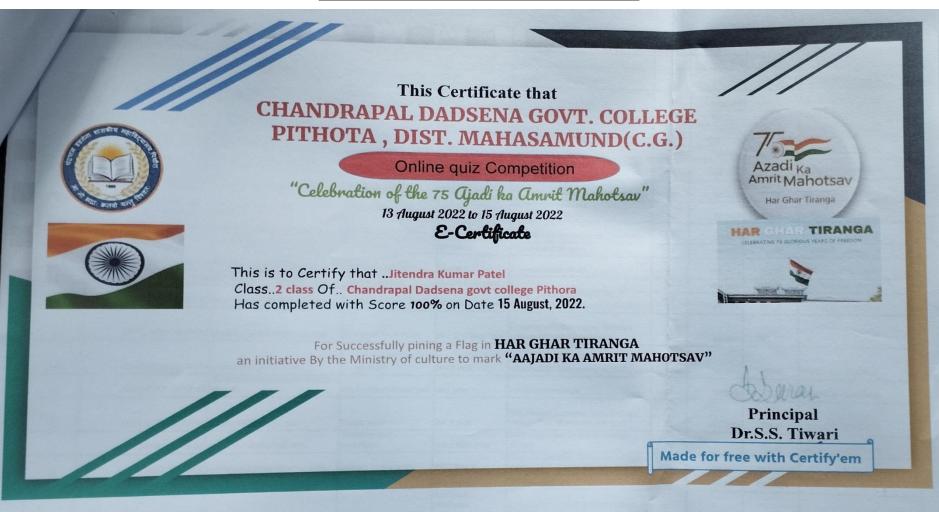

## ONLINE QUIZ COMPETITION ON HAR-GHAR TIRANGA 13/08/2022 TO 15/08/2022

कार्यालय-प्राचार्य चन्द्रपाल डड़सेना शासकीय महाविद्यालय पिथौरा, जिला-महासमुन्द(छ०ग०) Webside-www.govtcollegepithora.ac.in Email-ID:- govtcollegepithora@gmail.com phone – 7707299373 दिनॉक ...12. / ...08 / 2022 Mahasamund (C.G.) Online guiz Cometipition "Celebration सूचना of the 75 Aiadi \* Required चन्द्रपाल डड़सेना शासकीय महाविद्यालय पिथौरा में 75 वी आजादी का अमृत महोत्सव " हर घर तिरगा" अभियान के उपलक्ष्य में पुस्तकालय , NSS व IQAC विभाग के संयुक्त तत्वाधान में online quiz competition का आयोजन 13/08/2022 से 15/08/2022 तक किया जा रहा है। 2. Type your Full Name \* जिसमें सभी महाविद्यालयीन अधिकारी / कर्मचारियों व विद्यार्थियों कि Online माध्यम सें उपस्थिति अपेक्षित है। Institute Name NSS कार्यक्रम अधिकारी च0प0ड0 शासकीय महा0 पिथौरा

## ONLINE QUIZ COMPETITION CERTIFICATE FORMAT HAR-GHAR TIRANGA

## CELEBRATING 75<sup>TH</sup> INDEPENDENCE DAY ON 15/08/2022 - AZADI KA AMRIT MAHOTSAV