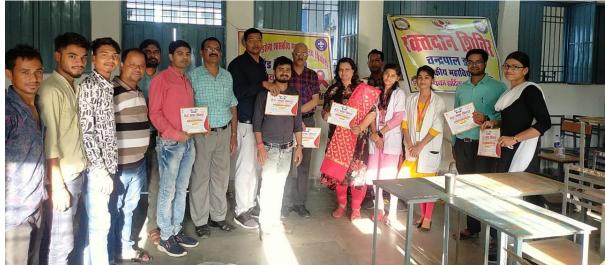

## **BLOOD DONATION Certificate Distribution 2022**

## कॉलेज में रक्तदान शिविर...

पिथौरा। चंद्रपाल डडसेना शासकीय महाविद्यालय पिथौरा में प्राचार्य डॉ एसएस तिवारी के मार्गदर्शन में राष्ट्रीय सेवा योजना, रेड रिबन क्लब एवं आरसी क्लब रायपुर के संयुक्त तत्वावधान में एक दिवसीय विशाल रक्तदान शिविर का आयोजन किया गया, जिसमें प्राध्यापकों एवं छात्र—छात्राओं सहित 30 प्रतिभागियों ने हिस्सा लिया। आरसी क्लब रायपुर द्वारा रक्तदान में भाग लेने वाले सभी प्रतिभागियों को प्रमाण पत्र एवं हेलमेट भी प्रदान किया गया।