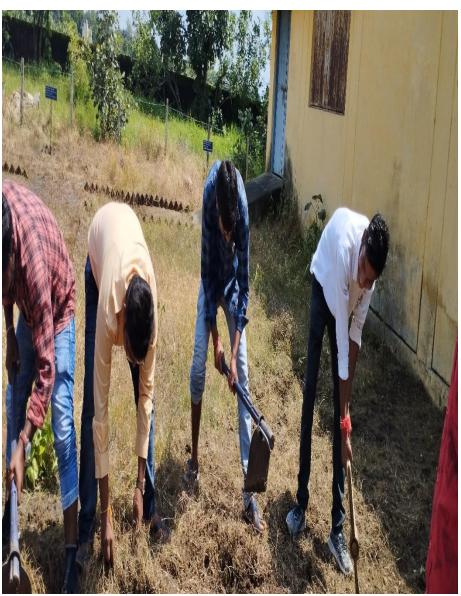

द्रपाल डडसेना शासकीय महाविद्यालय पिथौरा में प्राचार्य डॉ. एसएस तिवारी के मार्गदर्शन में राष्ट्रीय सेवा योजना इकाई द्वारा 10 विवसीय सर्टिफिकेट कोर्स के अंतर्गत पर्यावरण एवं औषधीय पौधों पर आधारित एक विवसीय व्याख्यान एवं नर्सरी भ्रमण किया गया। जिसमें मुख्य वक्ता एवं मुख्य अतिथि के रूप में खीरसागर पटेल (सहायक प्राध्यापक प्राणी शास्त्र) शासकीय महाविद्यालय सरायपाली, जिला- महासमुंद उपस्थित थे।

कार्यक्रम के उपरांत रैली निकालकर नर्सरी भ्रमण किया गया तथा सभी छात्र छात्राओं को विभिन्न औषधीय एवं सजावटी पौधों से अवगतक्राया गया।

भ्रमण के पश्चात पौधारोपण भी किया गया। जिसमें विज्ञान विभाग के स्टाफ टिकेश्वरी, सुमन पटेल एवं डुलेश्वर ठाक्तर उपस्थित थे। संपूर्ण कार्यक्रम का संचालन राष्ट्रीय सेवा योजना के कार्यक्रम अधिकारी शेखर कानूनगो द्वारा

## **GARDEN CLEANING 2022**



## **PLANTATION PROGRAM 2022**





## **GARDEN VISIT**

**CHIEF GUEST-** Shree Brijlal Patel, PRINCIPAL Govt. Naveen college Pirda





## PLANTATION TO DEVELOP BOTANICAL GARDEN 2022





## ONE DAY GUEST LECTURE on 17/08/2022

Chief Guest - Mr. Jitesh Sahu, Asst. Prof. Botany Govt. naveen college pirda, dist- Mahasamund



# ONE DAY GUEST LECTURE on 17/08/2022 Chief Guest - Mr. Jitesh Sahu, Asst. Prof. Botany Govt. naveen college Pirda, dist- Mahasamund



#### **PATRIKA, DATED - 03/08/2022**



## गांवों में चलाया जा रहा स्वच्छता पखवाड़ा

अरंड (पिथौरा)। ग्राम खुटेरी में नेहरू युवा केंद्र महासमुंद के राष्ट्रीय स्वयं सेवक राजेश सेन और हुसन लाल पटेल द्वारा पिथौरा के सभी ग्राम पांचायत में स्वच्छ भारत थीम के तहत स्वच्छता पखवाड़ा सुचारू रूप से चलाया जा रहा है। जिसमें ग्राम पांचायत खुटेरी में तालाब के आसपास स्वच्छता अभियान चला