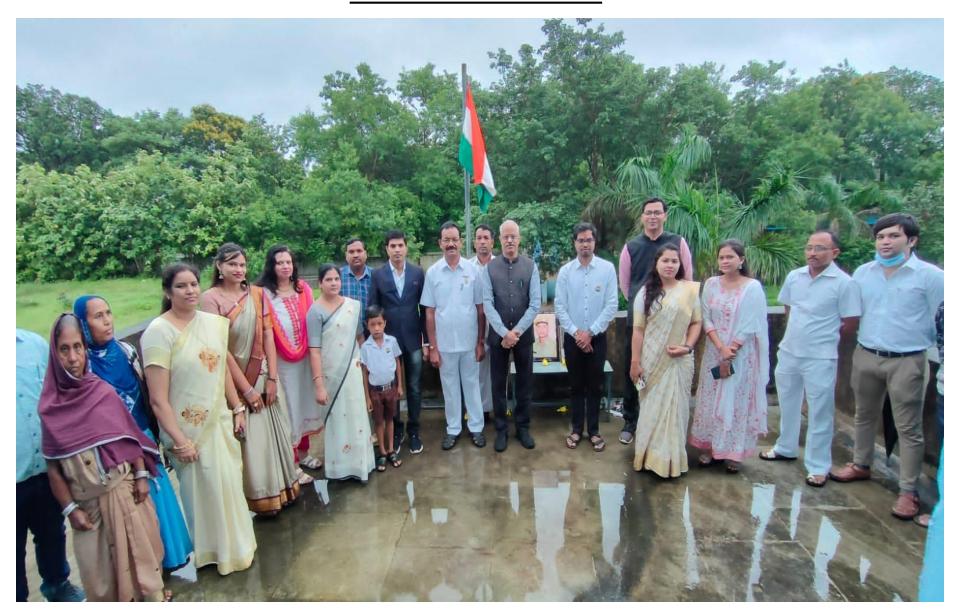

### HAR GHAR TIRANGA PROGRAM ORGANIZED ON DATED 10/08/2022

कार्यालय—प्राचार्य चन्द्रपाल उड्सेना शासकीय महाविद्यालय पिथौरा, जिला—महासमुन्द(छ०ग०) Webside-www.govtcollegepithora.ac.in Email-ID:- <u>govtcollegepithora@gmail.com</u> phone 7707299373

#### NOTICE

Date - 08/08/2022

All the students, NSS. Volunteers and Faculty member of this college are hereby informed that chandrapal dadsena government college pithora is organizing "HAR GHAR TIRANGA" program under the 75th independence of "Azadi ka Amrit Mahotsav" on dated 10/08/2022. On that day Mr. kailash kumar nayak R.H.E.O pithora invited as chief guest.

The timing of the programme is 10:00 A.M. to 11:00 A.M.

NSS Program Officer

Mr.Shekhar Kanungo

Principal
Chandrapal Dadsena Gov
Principal
College Pthora,
Distt-Mahasamund(C.G.)

Dr. S.S. Tiwari

C.P.D. Govt.College Pithora

# स्वयंसेवकों ने चलाया घर–घर तिरंगा अभियान

पिथौरा(वि)। चंद्रपाल डडसेना शासकीय महाविद्यालय पिथौरा के राष्ट्रीय सेवा योजना इकाई द्वारा आजादी के अमृत महोत्सव के अंतर्गत हर घर तिरंगा कार्यक्रम किया गया। कार्यक्रम की शुरुआत महाविद्यालय के प्राचार्य डॉ. एसएस तिवारी एवं कार्यक्रम के मुख्य अतिथि कैलाश कुमार नायक,

ग्रामीण उद्यानिकी विस्तार अधिकारी द्वारा की गयी। जिनके द्वारा सभी विद्यार्थियों एवं प्राध्यापकों को हर घर में तिरंगा फहराने का आह्वान किया गया। जिससे सभी के मन में देशभिक्त की भावना जागृत हो। कार्यक्रम का संचालन रासेयों के कार्यक्रम अधिकारी शेखर कानूनगों द्वारा किया गया।