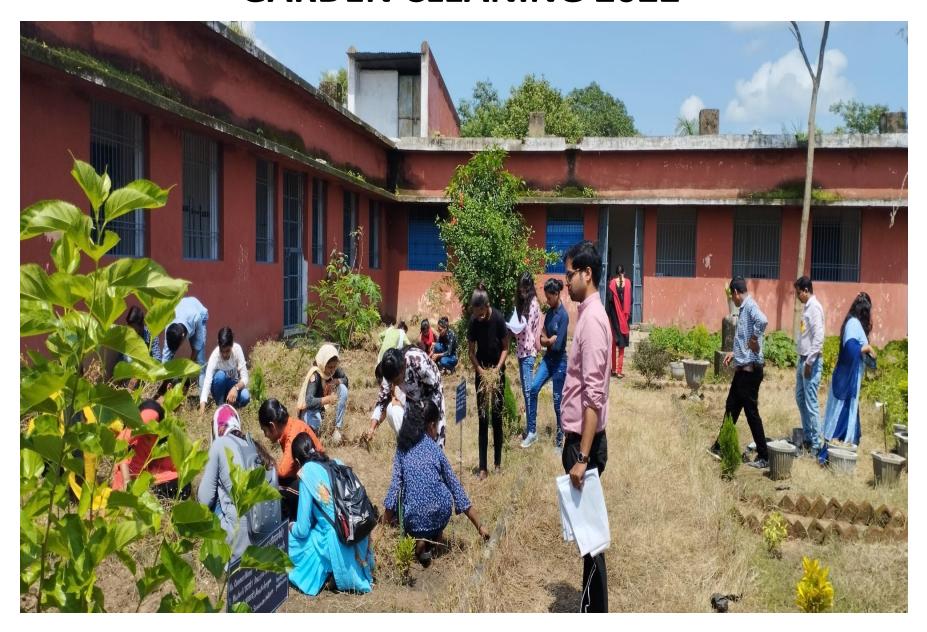

ी । • **प्रियांश** 

पिथौरा (वि)। चंद्रपाल डडसेना शासकीय महाविद्यालय पिथौरा में प्राचार्य डॉ. एसएस तिवारी के मार्गदर्शन में राष्ट्रीय सेवा योजना इकाई द्वारा 10 विवसीय सर्टिफिकेट कोर्स के अंतर्गत पर्यावरण एवं औषधीय पौधों पर आधारित एक विवसीय व्याख्यान एवं नर्सरी भ्रमण किया गया। जिसमें मुख्य वक्ता एवं मुख्य अतिथि के रूप में खीरसागर पटेल (सहायक प्राध्यापक प्राणी शास्त्र) शासकीय महाविद्यालय सरायपाली, जिला- महासमुंद उपस्थित थे।

कार्यक्रम के उपरांत रैली निकालकर नर्सरी भ्रमण किया गया तथा सभी छात्र छात्राओं को विभिन्न औषधीय एवं सजावटी पौधों से अवगतक्राया गया।

भ्रमण के पश्चात पौधारोपण भी किया गया। जिसमें विज्ञान विभाग के स्टाफ टिकेश्वरी, सुमन पटेल एवं डुलेश्वर ठाक्तर उपस्थित थे। संपूर्ण कार्यक्रम का संचालन राष्ट्रीय सेवा योजना के कार्यक्रम अधिकारी शेखर कानूनगो द्वारा

## **GARDEN CLEANING 2022**



## **PLANTATION PROGRAM 2022**





## **GARDEN VISIT**

**CHIEF GUEST-** Shree Brijlal Patel, PRINCIPAL Govt. Naveen college Pirda





## PLANTATION TO DEVELOP BOTANICAL GARDEN 2022





## ONE DAY GUEST LECTURE on 17/08/2022

Chief Guest - Mr. Jitesh Sahu, Asst. Prof. Botany Govt. naveen college pirda, dist- Mahasamund



# ONE DAY GUEST LECTURE on 17/08/2022 Chief Guest - Mr. Jitesh Sahu, Asst. Prof. Botany Govt. naveen college Pirda, dist- Mahasamund



#### **PATRIKA, DATED - 03/08/2022**



## गांवों में चलाया जा रहा स्वच्छता पखवाड़ा

अरंड (पिथौरा)। ग्राम खुटेरी में नेहरू युवा केंद्र महासमुंद के राष्ट्रीय स्वयं सेवक राजेश सेन और हुसन लाल पटेल द्वारा पिथौरा के सभी ग्राम पांचायत में स्वच्छ भारत थीम के तहत स्वच्छता पखवाड़ा सुचारू रूप से चलाया जा रहा है। जिसमें ग्राम पांचायत खुटेरी मे