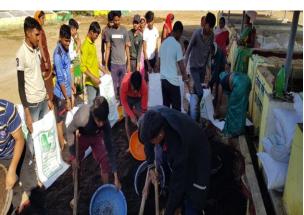

सेना शासकीय महाविद्यालय पिथौरा की राष्ट्रीय सेवा योजना इकाई द्वारा प्राचार्य डॉ. एस. एस. तिवारी के मार्गदर्शन में ग्राम किशनपुर में 'ग्रामीण विकास के लिए युवा विषय पर सात दिवासीय विशेष शिविर का शुभारंभ दिनांक बारिक, वरिष्ठ पंच श्रीमती सुरेंद्री प्रधान, गाँव के वरिष्ठ मोहन प्रधान डॉ. एस. एस. दीवान द्वारा किया गया, जिसमें उन्होंने एन. एस. एस. कैंप की उपयोगिता को विस्तार से सफई की। कार्यक्रम का संचालन



गीत के साथ की गयी, जिसमें विभिन्न परियोजना कार्यों को करने एवं विषयवार बौद्धिक परिचर्चा लिया गया। स्वयसेवकों ने सबसे पहले ग्राम पंचायत परिसर की

रामकमार रविदास द्वारा किया गया उक्त शिविर में रासेयो लीडर अमन सोनी सूरज निराला योगेश भोई चंद्रहास प्रधान फ्याज आलम दोलामढी साह खगेश्वर साह मुकेश प्रधान एव साथी उपस्थित



#### Inauguration of special camp



**Cleanliness** 

#### **Paper cutting**



**Packing Compost kit** 

#### **Bouddhik paricharcha**



**Awareness Rally with Lakhya** song

### NSS Special Camp at Kishanpur from 15/12/2022 to 21/12/2022







Written exam NSS



**Gothan Kishanpur** 



**Cultural Program** 

Pashu Teekakaran



**Cultural activities** 





# National Youth Day Celebration12/01/2023





# **Red Ribbon and Youth Red Cross**



# **Red Ribbon and Youth Red Cross**





# Mask Distribution for Covid Precautions On Worlds AIDS Day









# **SVEEP**