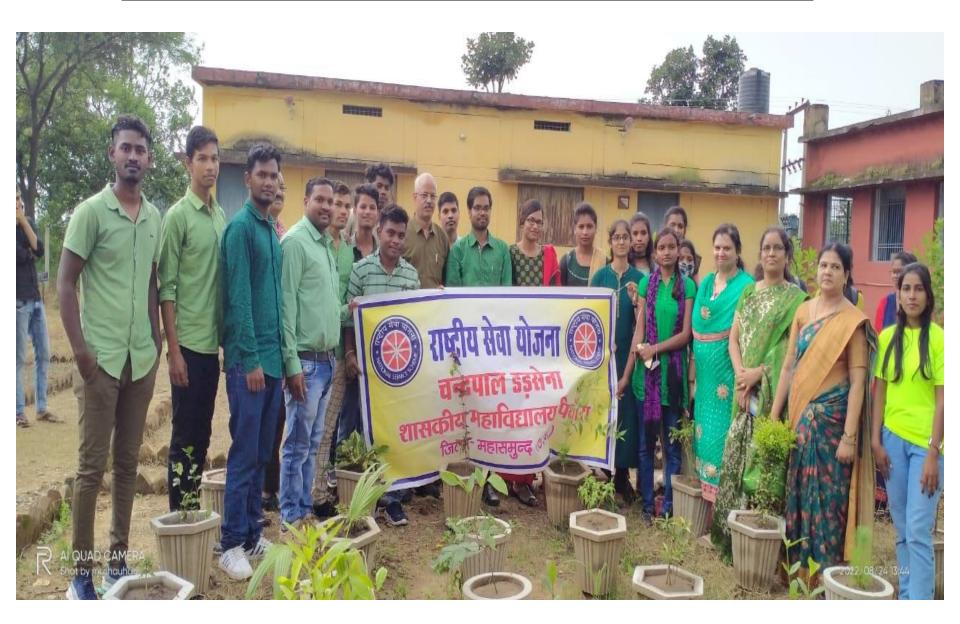

hasamund

# स्वच्छता की थीम पर स्वयंसेवकों ने बनाया पोस्टर

शासकीय महाविद्यालय पिथौरा में प्राचार्य डॉ एसएस तिवारी के मार्गदर्शन में राष्टीय सेवा योजना इकाई द्वारा के अंतर्गत स्वच्छता की थीम पर पोस्टर प्रतियोगिता आयोजित की गयी। जिसमें 40 से अधिक प्रतिभागियों ने हिस्सा लिया था।

के परचात वॉटनीकल गार्डन में पौधारोपण किया गया। जिसमें 20 से



स्वच्छता कार्य में जुटे एनएसएस के स्वयंसेवक । 🖲 प्रियाशु

अधिकपूल-पौधेरोपेगये। के साथ हिस्सा लिया। कार्यक्रम का अधिकारी शेखर कानूनगो द्वारा किया समस्त छात्र छात्राओं ने इसमें उत्साह संचालन राष्ट्रीय सेवा योजना के कार्यक्रम

# **POSTER COMPETITION ON THE THEME CLEANLINESS 22/08/2022**



# **POSTER COMPETITION ON NATIONAL SCIENCE DAY 28 FEB 2022**



# **CELEBRATION OF GREEN DAY ON DATED 24/08/2022**



# **CELEBRATION OF GREEN DAY ON DATED 24/08/2022**



# **CERTIFICATE DISTRIBUTION FOR 30 HOURS PROGRAM**



#### **CERTIFICATE DISTRIBUTION FOR KEY SPEAKERS**



#### **CERTIFICATE DISTRIBUTION FOR KEY SPEAKERS**



## YEARLY MAGZINE 'SRIJANIKA' 08/08/2022



# NSS VOLUNTEERS TRYING LUCK ON MUSICAL CHAIR GAME 24 Sep 2022 NSS Foundation Day



# VOTER AWARENESS FOR LINKING AADHAR THROUGH VOTER <u>APPLICATION</u>



#### NSS Special Camp at Kishanpur from 15/12/2022 to 21/12/2022



#### किशनपुर में राष्ट्रीय सेवा योजना विशेष शिविर का किया शुभारंभ

पिथौरा टैक सीजी गौरव चंद्राकर/ चंद्रपाल डडसेना शासकीय महाविद्यालय पिथौरा की राष्ट्रीय सेवा योजना इकाई द्वारा प्राचार्य डॉ. एस. एस. तिवारी के मार्गदर्शन में ग्राम किशनपुर में 'ग्रामीण विकास के लिए युवा विषय पर सात दिवासीय विशेष शिविर का शुभारंभ दिनांक बारिक, वरिष्ठ पंच श्रीमती सुरेंद्री प्रधान, गाँ