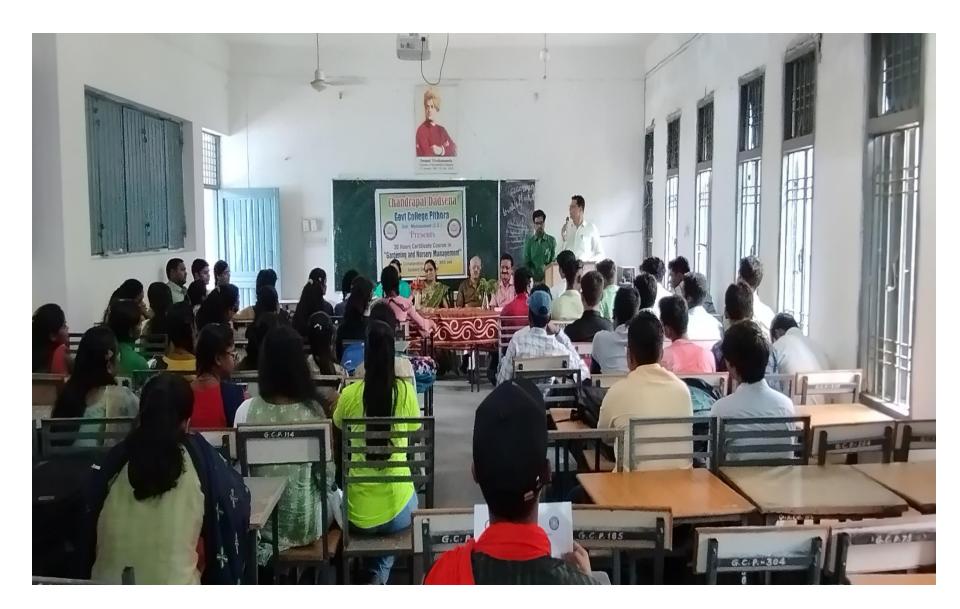

## CERTIFICATE COURSE 1<sup>st</sup> DAY ON DATED 10/08/2022 Chief guest – Mr. kailash Nayak, R.H.E.O. Pithora

## GARDENING AND NURSERY MANAGEMENT 1st DAY 10/08/2022 Chief guest – Mr. kailash Nayak, R.H.E.O. Pithora

#### **PATRIKA, DATED - 11/08/2022**

रायपुर - महासमुंद भूमि 11 Aug 2022

कुमारी,साबिर चैहान उपस्थित रहे।

उद्यानिकी संबंधी विभिन्न योजनाओं से हुए अवगत

पिथौरा। चंद्रपाल इडसेना शासकीय महविद्यालय पिथौरा में उद्यानिकी एवं नर्सरी प्रबंधन विषय पर 30 घंटे के सर्टिफिकेट कोर्स की शुरूवात की गई। यह कोर्स राष्ट्रीय रोवा योजना, विह्नान विभाग एवं IQAC के संयुक्त तत्वावधान में प्रारंभ किया गया, जिसका प्रशिक्षण आज से २४ अगस्त तक प्रतिदिन ३ घंटे दिया जायेगा। कार्यक्रम की शुरुवात महाविद्यालय के प्राचार्य डॉ. एस. एस. तिवारी एवं मुख्य अतिथि कैलाश कुमार नायक, वाामीण उद्यानिकी विस्तार अधिकारी पिथौरा द्वारा की गयी। मुख्य अतिथि द्वारा उद्यानिकी से संबंधित विभिन्न सरकारी योजनाओं से अवनत कराया गया। कार्यक्रम में सभी प्राध्यापकगण एवं छात्र छात्राएं उपस्थित रहे. तथा सभी ने बॉटनीकल गार्डन को पूर्ण रूप से विकसित करने का संकल्प लिया।

### नर्सरी प्रबंधन विषय पर प्रशिक्षण शुरु

पिथौरा। चंद्रपाल डडसेना शासकीय महाविद्यालय में उद्यानिकी एवं नर्सरी प्रबंधन विषय पर 30 घंटे के सर्टिफिकेट कोर्स का आज से शुरूआत की गई। यह कोर्स राष्ट्र∐य सेवा योजना, विज्ञान विभाग के संयुक्त तत्वावधान में प्रारंभ किया गया है। जिसका प्रशिक्षण 24/08/2022 तक प्रतिदिन 3 घंटे दिया जाएगा। कार्यक्रम की शुरूआत प्राचार्य डॉ. एसएस तिवारी एवं मुख्य अतिथि कैलाश कुमार नायक, ग्रामीण उद्यानिकी विस्तार अधिकारी द्वारा की गई। मुख्य अतिथि द्वारा उद्यानिकी से संबंधित विभिन्न सरकारी योजनाओं से अवगत कराया गया। कार्यक्रम में प्राध्यापकगण एवं छात्र-छात्राएं उपस्थित रहे। तथा सभी ने बॉटनीकल गार्डन को पूर्ण रूप से विकसित करने का संकल्प लिया।