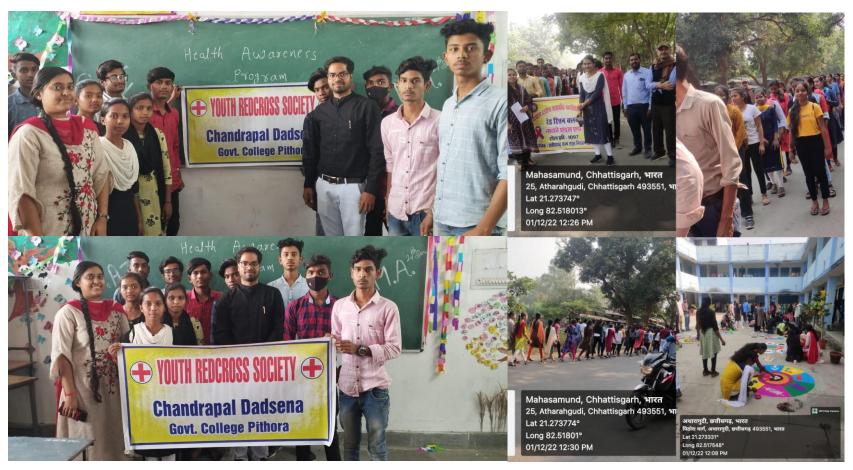

### **HARIBHUMI**

## कॉलेज में रक्तदान शिविर...

पिथौरा। चंद्रपाल डडसेना शासकीय महाविद्यालय पिथौरा में प्राचार्य डॉ एसएस तिवारी के मार्गदर्शन में राष्ट्रीय सेवा योजना, रेड रिबन क्लब एवं आरसी क्लब रायपुर के संयुक्त तत्वावधान में एक दिवसीय विशाल रक्तदान शिविर का आयोजन किया गया, जिसमें प्राध्यापकों एवं छात्र—छात्राओं सहित 30 प्रतिभागियों ने हिस्सा लिया। आरसी क्लब रायपुर द्वारा रक्तदान में भाग लेने वाले सभी प्रतिभागियों को प्रमाण पत्र एवं हेलमेट भी प्रदान किया गया।