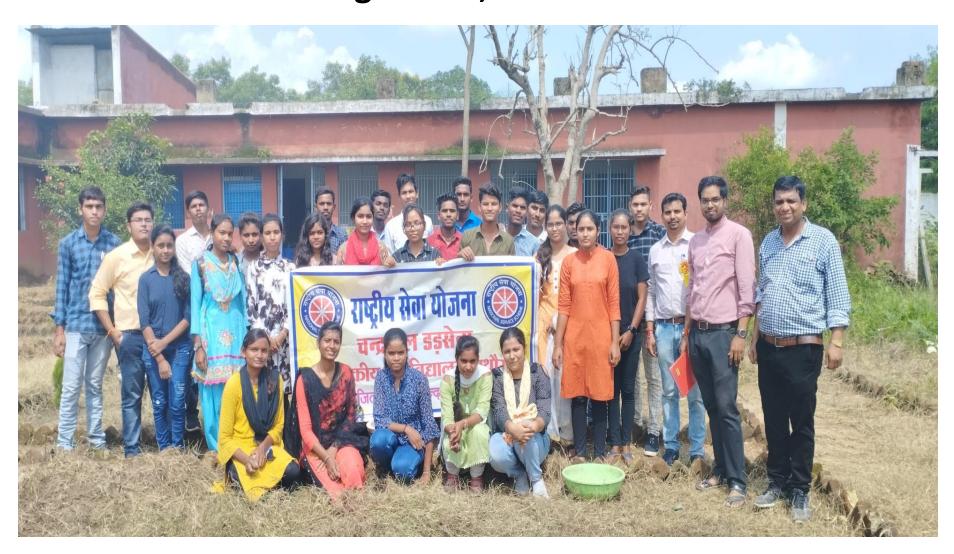

## **NSS ACTIVITIES 2022-23**

NSS UNIT OF GOVT. COLLEGE PITHORA

Not Me But You

## **NSS ACTIVITIES 2022-23**

| S. NO. | Name of the activity                                                   | Organising unit/ agency/ collaborating agency | DATE                        |
|--------|------------------------------------------------------------------------|-----------------------------------------------|-----------------------------|
| 1      | Plantation drive                                                       | N.S.S. govt. college pithora                  | 30/07/2022                  |
| 2      | Covid vaccination & Booster Doze                                       | N.S.S. govt. college pithora                  | 01/08/2022                  |
| 3      | Yearly Magzine Shrizanika                                              | N.S.S. govt. college pithora                  | 08/08/2022                  |
| 4      | Started 30 hours certificate course 'Gardening and Nursery management' | N.S.S. & Science dept. govt. college pithora  | 10/08/2022 to<br>24/08/2022 |
| 5      | Har Ghar Tiranga campaign                                              | N.S.S. govt. college pithora                  | 13/08/2022 to<br>15/08/2022 |
| 6      | International Youth day                                                | N.S.S. govt. college pithora                  | 12/08/2022                  |
| 7      | Guest Lecture on the topic Gardening                                   | N.S.S. govt. college pithora                  | 17/08/2022                  |
| 8      | Nursery visit and guest lecture                                        | N.S.S. govt. college pithora                  | 18/08/2022                  |
| 9      | International literacy day                                             | N.S.S. govt. college pithora                  | 08/09/2022                  |
| 10     | Canteen inauguration                                                   | N.S.S. govt. college pithora                  | 09/09/2022                  |
| 11     | Blood Donation camp                                                    | N.S.S. govt. college pithora                  | 13/09/2022                  |
| 12     | N.S.S. Foundation day                                                  | N.S.S. govt. college pithora                  | 24/09/2022                  |
| 13     | World AIDS Day                                                         | N.S.S. & Red ribbon govt. college pithora     | 01/12/2022                  |
| 14     | 7 Days NSS Camp at Kishanpur village                                   | N.S.S. govt. college pithora                  | 15/12/2022 to<br>21/12/2022 |
| 15     | National Youth day                                                     | N.S.S. & Red ribbon govt. college pithora     | 12/01/2023                  |

## Every NSS Volunteer works with this motto 'Not me, But you'