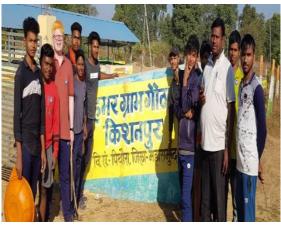

## कॉलेज में रक्तदान शिविर...

पिथौरा। चंद्रपाल डडसेना शासकीय महाविद्यालय पिथौरा में प्राचार्य डॉ एसएस तिवारी के मार्गदर्शन में राष्ट्रीय सेवा योजना, रेड रिबन क्लब एवं आरसी क्लब रायपुर के संयुक्त तत्वावधान में एक दिवसीय विशाल रक्तदान शिविर का आयोजन किया गया, जिसमें प्राध्यापकों एवं छात्र—छात्राओं सहित 30 प्रतिभागियों ने हिस्सा लिया। आरसी क्लब रायपुर द्वारा रक्तदान में भाग लेने वाले सभी प्रतिभागियों को प्रमाण पत्र एवं हेलमेट भी प्रदान किया गया।