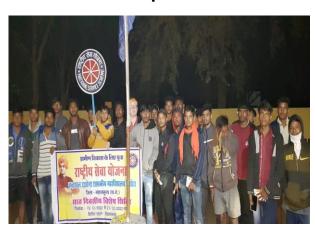

द्वारा प्राचार्य डॉ. एस. एस. तिवारी के मार्गदर्शन में ग्राम किशनपुर में 'ग्रामीण विकास के लिए युवा विषय पर सात दिवासीय विशेष शिविर का शुभारंभ दिनांक बारिक, वरिष्ठ पंच श्रीमती सुरेंद्री प्रधान, गाँव के वरिष्ठ मोहन प्रधान डॉ. एस. एस. दीवान द्वारा किया गया, जिसमें उन्होंने एन. एस. एस. कैंप की उपयोगिता को विस्तार से सफई की। कार्यक्रम का संचालन



गीत के साथ की गयी, जिसमें विभिन्न परियोजना कार्यों को करने एवं विषयवार बौद्धिक परिचर्चा लिया गया। स्वयसेवकों ने सबसे पहले ग्राम पंचायत परिसर की

रामकमार रविदास द्वारा किया गया उक्त शिविर में रासेयो लीडर अमन सोनी सूरज निराला योगेश भोई चंद्रहास प्रधान फ्याज आलम दोलामढी साह खगेश्वर साह मुकेश प्रधान एव साथी उपस्थित



#### Inauguration of special camp



**Cleanliness** 

#### **Paper cutting**



**Packing Compost kit** 

#### **Bouddhik paricharcha**



**Awareness Rally with Lakhya** song

### NSS Special Camp at Kishanpur from 15/12/2022 to 21/12/2022







Written exam NSS



**Gothan Kishanpur** 



**Cultural Program** 

Pashu Teekakaran



**Cultural activities** 





# National Youth Day Celebration12/01/2023





# **Red Ribbon and Youth Red Cross**



# **Red Ribbon and Youth Red Cross**





# Mask Distribution for Covid Precautions On Worlds AIDS Day









# **SVEEP**