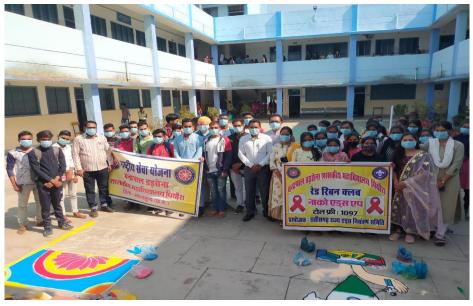

### **HARIBHUMI**

## कॉलेज में रक्तदान शिविर...

पिथौरा। चंद्रपाल डडसेना शासकीय महाविद्यालय पिथौरा में प्राचार्य डॉ एसएस तिवारी के मार्गदर्शन में राष्ट्रीय सेवा योजना, रेड रिबन क्लब एवं आरसी क्लब रायपुर के संयुक्त तत्वावधान में एक दिवसीय विशाल रक्तदान शिविर का आयोजन किया गया, जिसमें प्राध्यापकों एवं छात्र—छात्राओं सहित 30 प्रतिभागियों ने हिस्सा लिया। आरसी क्लब रायपुर द्वारा रक्तदान में भाग लेने वाले सभी प्रतिभागियों को प्रमाण पत्र एवं हेलमेट भी प्रदान किया गया।