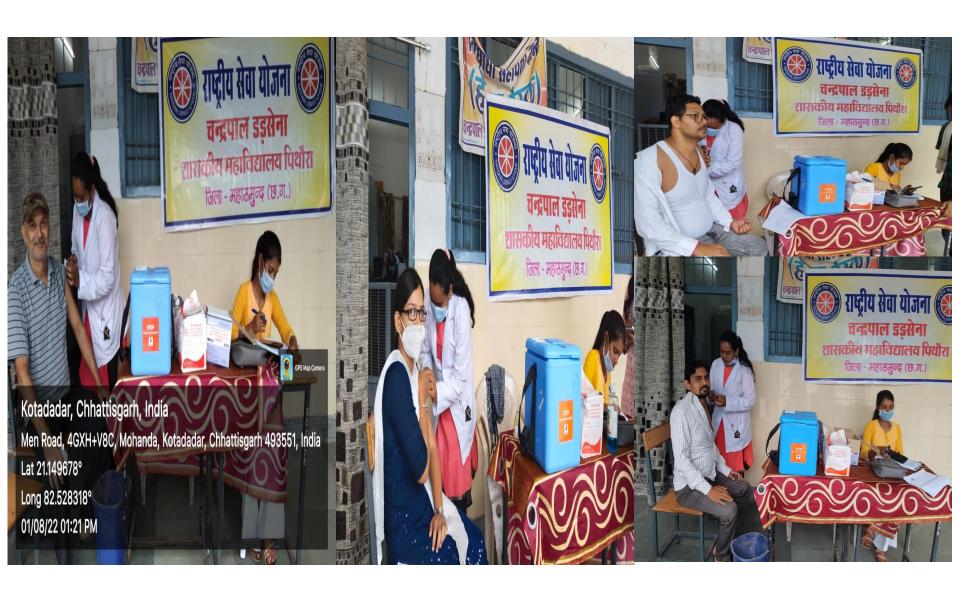

t. college pithora                  | 13/09/2022                  |
| 12     | N.S.S. Foundation day                                                  | N.S.S. govt. college pithora                  | 24/09/2022                  |
| 13     | World AIDS Day                                                         | N.S.S. & Red ribbon govt. college pithora     | 01/12/2022                  |
| 14     | 7 Days NSS Camp at Kishanpur village                                   | N.S.S. govt. college pithora                  | 15/12/2022 to<br>21/12/2022 |
| 15     | National Youth day                                                     | N.S.S. & Red ribbon govt. college pithora     | 12/01/2023                  |

## **PLANTATION 2022**







### **Covid Vaccination & BOOSTER DOZE 01/08/2022**



## YEARLY MAGZINE 'SRIJANIKA' 08/08/2022



## ONLINE QUIZ COMPETITION ON HAR-GHAR TIRANGA 13/08/2022 TO 15/08/2022

कार्यालय-प्राचार्य चन्द्रपाल डड़सेना शासकीय महाविद्यालय पिथौरा, जिला-महासमुन्द(छ०ग०) Webside-www.govtcollegepithora.ac.in Email-ID:- govtcollegepithora@gmail.com phone – 7707299373 दिनॉक ...12. / ...08 / 2022 Mahasamund (C.G.) Online guiz Cometipition "Celebration सूचना of the 75 Aiadi \* Required चन्द्रपाल डड़सेना शासकीय महाविद्यालय पिथौरा में 75 वी आजादी का अमृत महोत्सव " हर घर तिरगा" अभियान के उपलक्ष्य में पुस्तकालय , NSS व IQAC विभाग के संयुक्त तत्वाधान में online quiz competition का आयोजन 13/08/2022 से 15/08/2022 तक किया जा रहा है। 2. Type your Full Name \* जिसमें सभी महाविद्यालयीन अधिकारी / कर्मचारियों व विद्यार्थियों कि Online माध्यम सें उपस्थिति अपेक्षित है। Instit