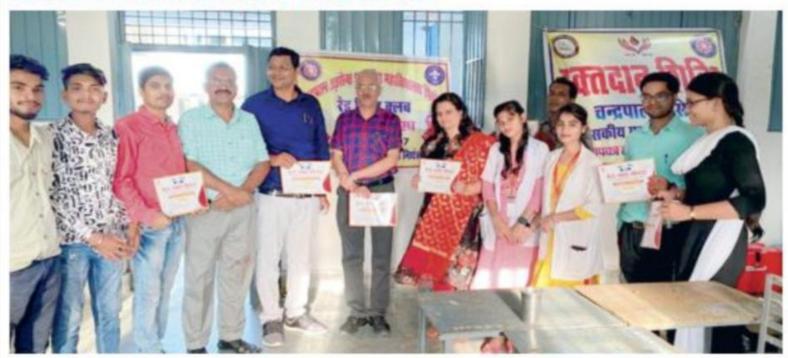

### **HARIBHUMI**

## कॉलेज में रक्तदान शिविर...

पिथौरा। चंद्रपाल डडसेना शासकीय महाविद्यालय पिथौरा में प्राचार्य डॉ एसएस तिवारी के मार्गदर्शन में राष्ट्रीय सेवा योजना, रेड रिबन क्लब एवं आरसी क्लब रायपुर के संयुक्त तत्वावधान में एक दिवसीय विशाल रक्तदान शिविर का आयोजन किया गया, जिसमें प्राध्यापकों एवं छात्र—छात्राओं सहित 30 प्रतिभागियों ने हिस्सा लिया। आरसी क्लब रायपुर द्वारा रक्तदान में भाग लेने वाले सभी प्रतिभागियों को प्रमाण पत्र एवं हेलमेट भी प्रदान किया गया।