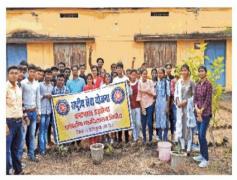

एस तिवारी एवं मुख्य अतिथि कैलाश कुमार नायक, ग्रामीण उद्यानिकी विस्तार अधिकारी द्वारा की गई। मुख्य अतिथि द्वारा उद्यानिकी से संबंधित विभिन्न सरकारी योजनाओं से अवगत कराया गया। कार्यक्रम में प्राध्यापकगण एवं छात्र-छात्राएं उपस्थित रहे। तथा सभी ने बॉटनीकल गार्डन को पूर्ण रूप से विकसित करने का संकल्प लिया।

## स्वच्छता की थीम पर स्वयंसेवकों ने बनाया पोस्टर

पिथौरा (वि)। चंद्रपाल डडसेना शासकीय महाविद्यालय पिथौरा में प्राचार्य डॉ एसएस तिवारी के मार्गदर्शन में राष्टीय सेवा योजना डकाई द्वारा 10 दिवसीय सर्टिफिकेट कोर्स के अंतर्गत स्वच्छता की थीम पर पोस्टर प्रतियोगिता आयोजित की गयी। जिसमें 40 से अधिक प्रतिभागियों ने हिस्सा लिया था।

प्रतियोगिता में पूजा सेठ एवं युगल मरकाम संयुक्त रूप से प्रथम स्थान पर रहे। प्रतियोगित के पश्चात बॉटनीकल गार्डन में पौधारोपण किया गया। जिसमें 20 से अधिकफल-पौधे रोपे गये।



स्वच्छता कार्य में जुटे एनएसएस के स्वयंसेवक । • प्रियाशु

के साथ हिस्सा लिया। कार्यक्रम का अधिकारी शेखर कानूनगो द्वारा किया समस्त छात्र छात्राओं ने इसमें उत्साह संचालन राष्ट्रीय सेवा योजना के कार्यक्रम गया।

#### विद्यार्थियों को दी औषधीय पौधों की जानकारी



नर्सरी का भ्रमण करते विद्यार्थी । • **प्रियांश** 

पिथौरा (वि)। चंद्रपाल डडसेना शासकीय महाविद्यालय पिथौरा में प्राचार्य डॉ. एसएस तिवारी के मार्गदर्शन में राष्ट्रीय सेवा योजना इकाई द्वारा 10 विवसीय सर्टिफिकेट कोर्स के अंतर्गत पर्यावरण एवं औषधीय पौधों पर आधारित एक विवसीय व्याख्यान एवं नर्सरी भ्रमण किया गया। जिसमें मुख्य वक्ता एवं मुख्य अतिथि के रूप में खीरसागर पटेल (सहायक प्राध्यापक प्राणी शास्त्र) शासकीय महाविद्यालय सरायपाली, जिला- महासमुंद उपस्थित थे।

कार्यक्रम के उपरांत रैली निकालकर नर्सरी भ्रमण किया गया तथा सभी छात्र छात्राओं को व