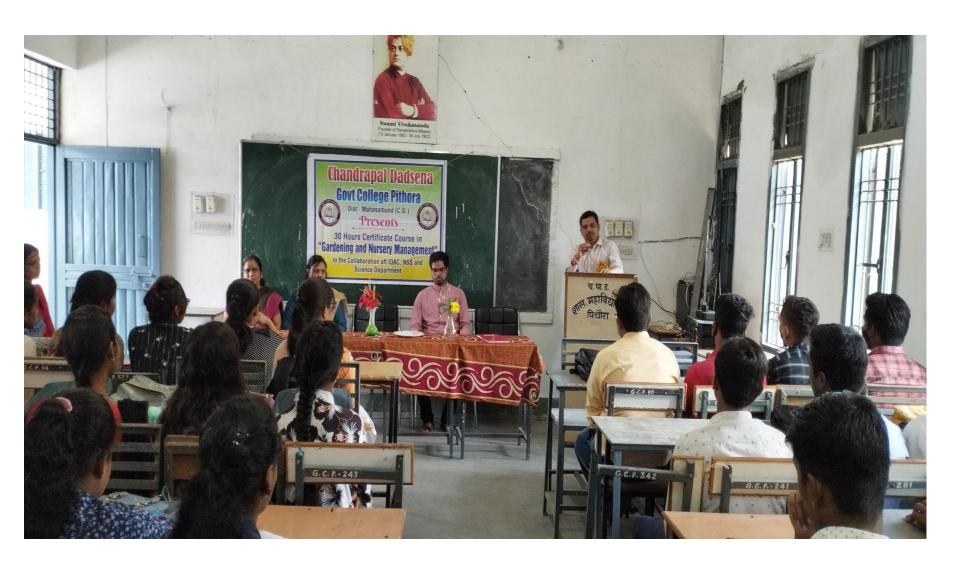

## 10 DAYS CERTIFICATE COURSE from 10/08/2022 to 24/08/2022

Chandrapal Dadsena Govt. College Pithora,

Dist Mahasamund (C.G.)

**Presents** 

\*\*\*\*\*\*\*\*\*\*\*\*\*\*\*\*\*\*

Certificate Course in

"Gardening and Nursery Management" (30 hours)

Date 10/08/2022 to 24/08/2022 time 11:00 A.M. to 2:00 P.M.

In the Collaboration of IQAC, NSS and Science Department

#### In the collaboration of IQAC, NSS and Science Department

**About:** Seeing towards the practical approach and Providing training based educational course those applied in nature, C.P.D. Govt college Pithora is of view that the Certificate course on the given topic will be of vital importance.

## CERTIFICATE COURSE 1<sup>st</sup> DAY ON DATED 10/08/2022 Chief guest – Mr. kailash Nayak, R.H.E.O. Pithora

## GARDENING AND NURSERY MANAGEMENT 1st DAY 10/08/2022 Chief guest – Mr. kailash Nayak, R.H.E.O. Pithora